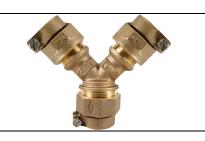

## SUBMITTAL DATA SHEET

NL Service Fitting – 708YS22 1 1/4 x 1

-22 CTS Compression x -22 CTS Compression