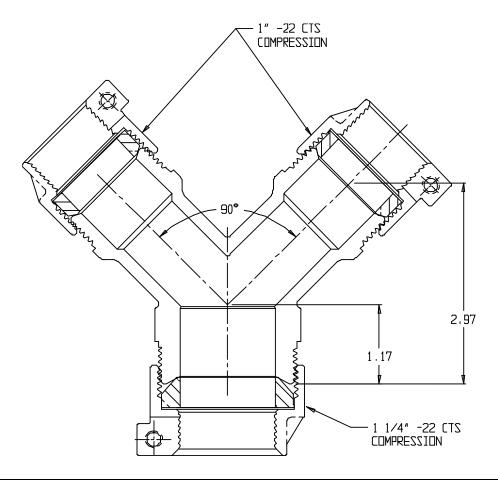

## SUBMITTAL DATA SHEET

NL Service Fitting – 708YS22 1 1/4 x 1

-22 CTS Compression x -22 CTS Compression

## SUBMITTAL INFORMATION

- Manufactured in compliance with ANSI/AWWA C800 (latest revision)
- Brass components in contact with potable water conform to ASTM B584, UNS C89833 (latest revision) and identified with "NL"
- Certified to NSF/ANSI 61 and NSF/ANSI 372
- Brass components not in contact with potable water conform to ASTM B62 and ASTM B584, UNS C83600 -85-5-5-5 (latest revision)
- Large wrench flats provided for proper installation
- Insert stiffeners required on all flexible plastic connections