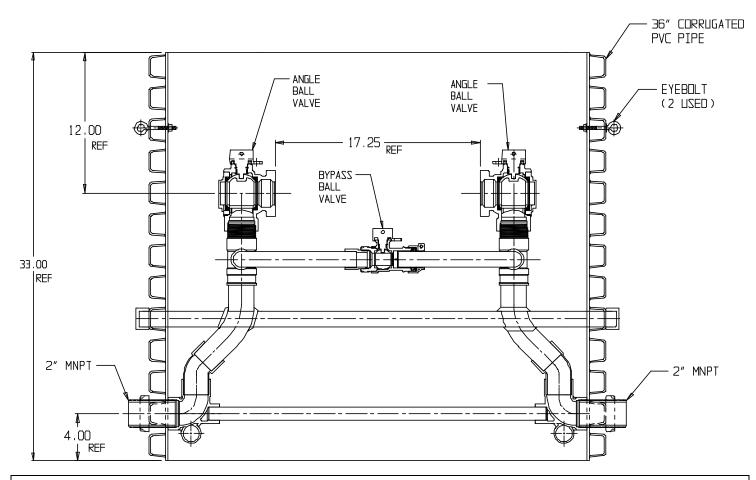

## NL Pit Setter - 780R736WWPP 775X36

MNPT x MNPT

## SUBMITTAL INFORMATION

- Manufactured in compliance with ANSI/AWWA C800 (latest revision)
- Brass components in contact with potable water conform to ASTM B584, UNS C89833 (latest revision) and identified with "NL"
- Certified to NSF/ANSI 372
- Brass components not in contact with potable water conform to ASTM B62 and ASTM B584, UNS C83600 -85-5-5-5 (latest revision)
- Copper tubing made in compliance with ASTM B75 or B88, UNS C12200 (latest revision)
- Lead free solder joints
- Heavy wall PVC shell
- Large wrench flats provided for proper installation