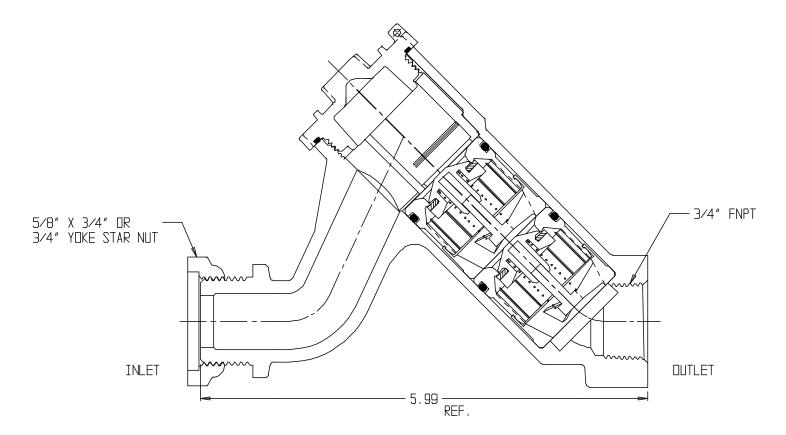

## SUBMITTAL DATA SHEET

NL Check Valve - 7111-3YE 33

Yoke Star Nut x FNPT

## SUBMITTAL INFORMATION

- Manufactured in compliance with ANSI/AWWA C800 (latest revision)
- Dual checks manufactured in compliance with ANSI/ASSE 1024 (latest revision)
- Brass components in contact with potable water conform to ASTM B584, UNS C89833 (latest revision) and identified with "NL"
- Certified to NSF/ANSI 61 and NSF/ANSI 372
- Brass components not in contact with potable water conform to ASTM B62 and ASTM B584, UNS C83600 -85-5-5-5 (latest revision)
- Rated for 175 PSIG water pressure