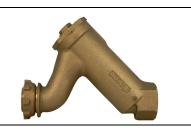

## SUBMITTAL DATA SHEET

NL Check Valve - 7111-3YE 33

Yoke Star Nut x FNPT

## SUBMITTAL INFORMATION

- Manufactured in compliance with ANSI/AWWA C800 (latest revision)
- Dual checks manufactured in compliance with ANSI/ASSE 1024 (latest revision)
- Brass components in contact with potable water conform to ASTM B584, UNS C89833 (latest revision) and identified with "NL"
- Certified to NSF/ANSI 61 and NSF/ANSI 372
- Brass components not in contact with potable water conform to ASTM B62 and ASTM B584, UNS C83600 -85-5-5-5 (latest revision)
- Rated for 175 PSIG water pressure