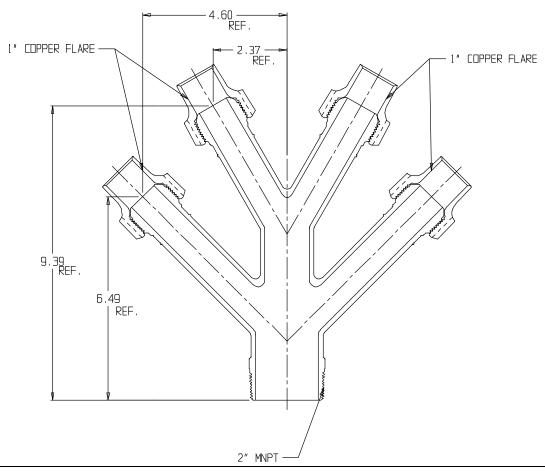

## SUBMITTAL DATA SHEET

NL Service Fitting – 708Y4MC 2 x 1

MNPT x Copper Flare

## SUBMITTAL INFORMATION

- Manufactured in compliance with ANSI/AWWA C800 (latest revision)
- Brass components in contact with potable water conform to ASTM B584, UNS C89833 (latest revision) and identified with "NL"
- Certified to NSF/ANSI 61 and NSF/ANSI 372
- Brass components not in contact with potable water conform to ASTM B62 and ASTM B584, UNS C83600 -85-5-5-5 (latest revision)
- Large wrench flats provided for proper installation