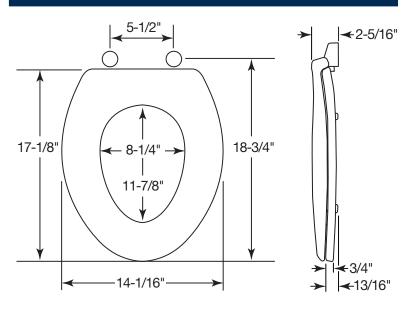

ILET SEAT

MODEL #

COLOR #

130EC

# DESCRIPTION:

Closed front with cover, elongated, injection molded solid plastic toilet seat. Features four molded-in bumpers, color-matched Easy•Clean & Change® hinges with non-corrosive, top-tightening bolts and wing nuts. This seat complies with IAPMO/ANSI Z124.5-2013 Plastic Toilet Seats as a class Commercial Heavy Duty.

# SPECIFICATIONS:

Size: Elongated Material: Plastic

Style: Closed Front with Cover

Bumpers: Four

Hinges: Plastic Easy•Clean & Change®
Fastening System: Non-Corrosive Bolts and Wing Nuts

# FEATURES:

Easy•Clean & Change®

**Non-Corrosive Bolts and Wing Nuts** 



PLASTIC EASY•CLEAN & CHANGE® HINGES



TWIST HINGES TO UNLOCK

# (±)

EASY REMOVAL OF SEAT FOR THOROUGH CLEANING



NON-CORROSIVE BOLTS
AND WING NUTS

# DIMENSIONS:



Phone: 800-233-7328 Fax: 800-292-3647