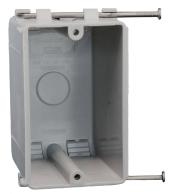

## BOX® New Work. Nail-on, Switch and Outlet Box with Knockouts

EZ18SNW, EZ20SNW & EZ23SNW are 1-gang, electrical switch and outlet boxes for residential or light commercial electrical installations with 4 knockouts for EZ wiring and enhanced angled nails for EZ more secure mounting between studs.

- Designed to work with most standard 1-gang devices and switches
- · Attached nails for mounting included
- Engineered for easy, cost saving installation and constructed with resilient PVC for durability
- ETL Listed. ETL 2 Hour Fire-rated
- Made in USA