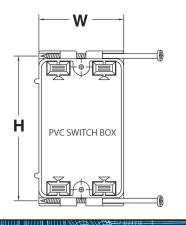

#### 18 Cubic Inch

| Part<br>Number        | Carton<br>Quantity | Height | Width | Depth |  |  |
|-----------------------|--------------------|--------|-------|-------|--|--|
| EZ18SNW               | 100                | 3.700  | 2.250 | 2.875 |  |  |
| Dimensions are namina |                    |        |       |       |  |  |

### 20.8 Cubic Inch

| Part<br>Number | Carton<br>Quantity | Height | Width | Depth |  |
|----------------|--------------------|--------|-------|-------|--|
| EZ20SNW        | 100                | 3.700  | 2.250 | 3.125 |  |
| <u> </u>       |                    |        |       |       |  |

#### 23 Cubic Inch

| Part<br>Number | Carton<br>Quantity | Height | Width | Depth |
|----------------|--------------------|--------|-------|-------|
| EZ23SNW        | 100                | 3.700  | 2.250 | 3.500 |