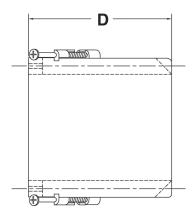

#### 18 Cubic Inch

| Part<br>Number        | Carton<br>Quantity | Height | Width | Depth |  |  |
|-----------------------|--------------------|--------|-------|-------|--|--|
| EZ18SNW               | 100                | 3.700  | 2.250 | 2.875 |  |  |
| Dimensions are namina |                    |        |       |       |  |  |

### 20.8 Cubic Inch

| Part<br>Number | Carton<br>Quantity | Height | Width | Depth |  |
|----------------|--------------------|--------|-------|-------|--|
| EZ20SNW        | 100                | 3.700  | 2.250 | 3.125 |  |
| <u> </u>       |                    |        |       |       |  |

#### 23 Cubic Inch

| Part<br>Number | Carton<br>Quantity | Height | Width | Depth |
|----------------|--------------------|--------|-------|-------|
| EZ23SNW        | 100                | 3.700  | 2.250 | 3.500 |