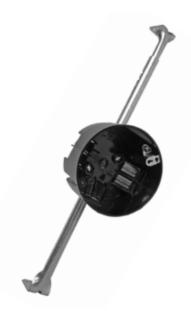

## EZ Box® Nonmetallic Ceiling Boxes with Bar Hanger and Ground Lug

Enhanced angled nails for quick mounting between studs. Six clamps 2 hour fire rated Maximum fixture weight = 50 pounds Not for installation of ceiling fan