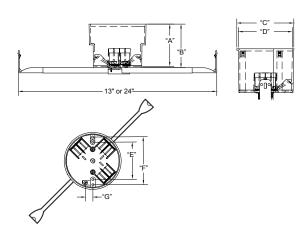

#### 20 Cubic Inch

| Zo Cable men |                |                    |       |       |       |       |       |       |      |
|--------------|----------------|--------------------|-------|-------|-------|-------|-------|-------|------|
| >            | Part<br>Number | Carton<br>Quantity | "A"   | "B"   | "C"   | "D"   | "E"   | "F"   | "G"  |
|              | EZ20CHG        | 75                 | 2.230 | 2.300 | 3.500 | 2.260 | 2.750 | 3.500 | .440 |

Dimensions are nominal