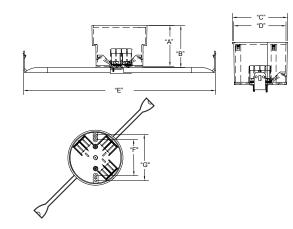

### 20 Cubic Inch

| Part<br>Number | Carton<br>Quantity | "A"   | "B"   | "C"   | "D"   | "E"      | "F"   | "G"   |
|----------------|--------------------|-------|-------|-------|-------|----------|-------|-------|
| EZ20CH         | 75                 | 2.230 | 2.300 | 3.500 | 2.260 | 14 to 23 | 2.750 | 3.500 |

Dimensions are nominal