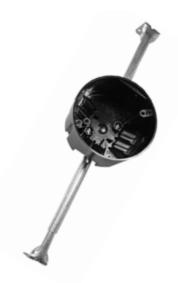

### EZ Box® Nonmetallic Ceiling Boxes with Bar Hanger

Enhanced angled nails for quick mounting between studs. Six clamps 2 hour fire rated Maximum fixture weight = 50 pounds Not for installation of ceiling fan