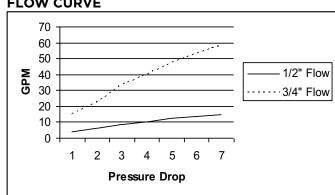

------------|-----------------------------------------------|--|--|
| O-RING         | EPDM Rubber (1/2")<br>Teflon w/Hypalon (3/4") |  |  |
| STEM           | Brass, ASTM B16                               |  |  |
| GLAND SCREW    | Brass, ASTM B16                               |  |  |
| VALVE BODY     | Cast Bronze, ASTM B584                        |  |  |

# **DIMENSIONS**

| MODEL  | PART<br>NUMBER | SIZE | DIMENSIONS (IN) |      | 61/ | WT.  | вох  |
|--------|----------------|------|-----------------|------|-----|------|------|
| NUMBER |                |      | Α               | В    | cv  | (LB) | QTY. |
| BAV12  | 58-003-01      | 1/2" | 2.13            | 1.06 | 4   | .30  | 100  |
| BAV34  | 58-004-01      | 3/4" | 2.75            | 1.37 | 14  | .53  | 50   |



# **FLOW CURVE**