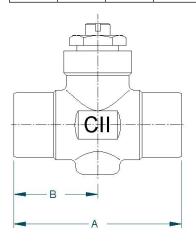

# **DIMENSIONS**

| MODEL  | PART<br>NUMBER | SIZE | DIMENSIONS (IN) |      | 61/ | WT.  | вох  |
|--------|----------------|------|-----------------|------|-----|------|------|
| NUMBER |                |      | Α               | В    | cv  | (LB) | QTY. |
| BAV12  | 58-003-01      | 1/2" | 2.13            | 1.06 | 4   | .30  | 100  |
| BAV34  | 58-004-01      | 3/4" | 2.75            | 1.37 | 14  | .53  | 50   |