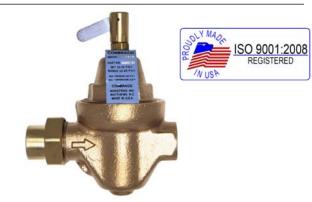

### **DESCRIPTION**

The Apollo® Model FF Fast Fill/Feedwater Pressure Regulator provides the heating boiler with make up water at reduced inlet pressure with a high capacity purge / quick fill capability. They are manufactured in the US from proven ASTM grade materials for corrosion resistance and long life. Cartridge is replaceable in-line.

#### **FEATURES**

- All brass / bronze construction
- 100% Factory tested and preset to 15 psig
- Adjustment range 10 25 psig
- Choice of NPT or solder inlet connections
- Purge lever / high capacity fast fill feature
- Integral check and stainless steel strainer
- MADE IN THE USA