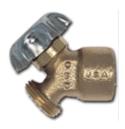

## 31-700: Angled Body Water Heater Drain Valves

## **Overview**

All of our drains are equipped with Conbraco packing seal assuring easy turning stem and leak proof drain. Various shank lengths available. Meet CSA requirements.

## **Features**

- 1/2" or 3/4" FNPT inlet
- All cast bronze bodies
- Drains are furnished with zinc plated steel, chrome finished steel or burnished aluminum wheels
- Pressure rating in excess of 200 psig
- Maximum temperature 250°F
- Handle Suffix Key
  - -01 Plated Steel
  - -04 Burnished Aluminum
  - -07 Polished Chrome