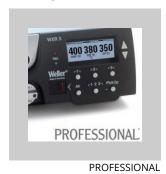

## WR3000MN 3-Channel Power Unit, 360 W (400 W) Product no.: WR3000MN

- > WR3M multi-channel, hot air, desoldering, soldering rework system
- > 400 watts of power over 3 independently-controlled channels
- > Application flexibility with up to 21 tool options
- PC Connectivity and data logging software included