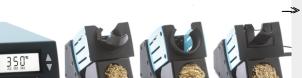

## WR3000MN 3-Channel Power Unit, 360 W (400 W) Product no.: WR3000MN

- > WR3M multi-channel, hot air, desoldering, soldering rework system
- > 400 watts of power over 3 independently-controlled channels
- > Application flexibility with up to 21 tool options
- PC Connectivity and data logging software included