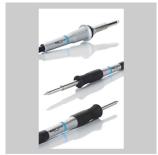

## For this purpose, we recommend:

Solder fume extractors

Soldering irons

Cleaning

Pre-heating plates

| Dimensions L x W x H (mm)              | 280 x 240 x 103                                          |
|----------------------------------------|----------------------------------------------------------|
| Dimensions L x W x H (inches)          | 11,02 x 9,45 x 4,06                                      |
| Weight (approx.) in kg                 | 7.3                                                      |
| Voltage                                | 120 V                                                    |
| Power                                  | 400 W                                                    |
| Channels                               | 3                                                        |
| Temperature range (depends on tool) °C | 93 - 454                                                 |
| Temperature range (depends on tool) °F | 200 - 850                                                |
| Temperature accuracy °C                | ±9°C                                                     |
| Temperature accuracy °F                | ±17°F                                                    |
| Temperature stability °C               | ±2°C                                                     |
| Temperature stability °F               | ±4°F                                                     |
| Equipotential bonding socket           | Via 3.5 mm pawl socket on back of device (Hard grounded) |
| Display                                |                                                          |
| Air consumption l/min                  |                                                          |
| Operating pressure in bar/psi          |                                                          |
| Capacity l/min                         | 18                                                       |
| Vacuum                                 | 0,7 bar, max                                             |