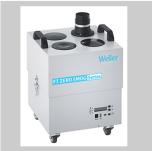

## For this purpose, we recommend:

Solder fume extractors

Soldering irons

Cleaning

Pre-heating plates

| Dimensions L x W x H (mm)              | 280 x 240 x 103                                          |
|----------------------------------------|----------------------------------------------------------|
| Dimensions L x W x H (inches)          | 11,02 x 9,45 x 4,06                                      |
| Weight (approx.) in kg                 | 7.3                                                      |
| Voltage                                | 120 V                                                    |
| Power                                  | 400 W                                                    |
| Channels                               | 3                                                        |
| Temperature range (depends on tool) °C | 93 - 454                                                 |
| Temperature range (depends on tool) °F | 200 - 850                                                |
| Temperature accuracy °C                | ±9°C                                                     |
| Temperature accuracy °F                | ±17°F                                                    |
| Temperature stability °C               | ±2°C                                                     |
| Temperature stability °F               | ±4°F                                                     |
| Equipotential bonding socket           | Via 3.5 mm pawl socket on back of device (Hard grounded) |
| Display                                |                                                          |
| Air consumption l/min                  |                                                          |
| Operating pressure in bar/psi          |                                                          |
| Capacity l/min                         | 18                                                       |
| Vacuum                                 | 0,7 bar, max                                             |