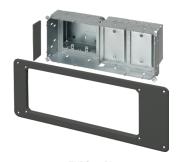

| CATALOG<br>NUMBER | UPC/DCI/NAED<br>MFG #018997 | DESCRIPTION                                         | UNIT<br>PKG | STD<br>PKG | DIM<br>A | DIM<br>B | DIM<br>C |
|-------------------|-----------------------------|-----------------------------------------------------|-------------|------------|----------|----------|----------|
| TVBS505*          | 37955                       | 2-Gang steel box w/ white non-metallic trim plate   | 1           | 4          | 6.698    | 6.012    | 3.937    |
| TVBS505BL         | 20740                       | 2-Gang steel box w/ black non-metallic trim plate   | 1           | 4          | 6.698    | 6.012    | 3.937    |
| TVBS507*          | 37956                       | 3-Gang steel box w/ white non-metallic trim plate   | 1           | 4          | 6.205    | 7.930    | 3.937    |
| TVBS613           | 09633                       | 4-Gang steel box with white non-metallic trim plate | 1           | 1          | 7.000    | 17.000   | 3.848    |
| TVBS613BL         | 09660                       | 4-Gang steel box with black non-metallic trim plate | 1           | 1          | 7.000    | 17.000   | 3.848    |
| TVB613C           | 09631                       | 4-Gang white cover                                  | 5           | 5          | 7.000    | 17.000   | .127     |

Finished install shot.

TVBS505

TVBS507

TVBS613

TVBS613BL

Scan For Video