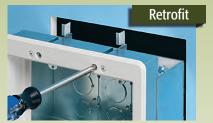

## **Recessed Steel TV BOX™**

For new or existing construction. Metallic, recessed combo boxes for power and/or low voltage for class 2 wiring of satellite or cable TV, speakers, etc.

## **INSTALLATION INSTRUCTIONS**

Attach box to stud using #6 screws. Pull wires.

After drywall is installed, add trim plate, then install enclosure assembly to wall with outer screws.

Cut a hole using enclosure without trim plate, as template. Mounting wings hold box in wall.