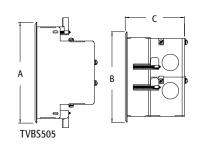

| CATALOG<br>NUMBER | UPC/DCI/NAED<br>MFG #018997 | DESCRIPTION                                         | UNIT<br>PKG | STD<br>PKG | DIM<br>A | DIM<br>B | DIM<br>C |
|-------------------|-----------------------------|-----------------------------------------------------|-------------|------------|----------|----------|----------|
| TVBS505*          | 37955                       | 2-Gang steel box w/ white non-metallic trim plate   | 1           | 4          | 6.698    | 6.012    | 3.937    |
| TVBS505BL         | 20740                       | 2-Gang steel box w/ black non-metallic trim plate   | 1           | 4          | 6.698    | 6.012    | 3.937    |
| TVBS507*          | 37956                       | 3-Gang steel box w/ white non-metallic trim plate   | 1           | 4          | 6.205    | 7.930    | 3.937    |
| TVBS613           | 09633                       | 4-Gang steel box with white non-metallic trim plate | 1           | 1          | 7.000    | 17.000   | 3.848    |
| TVBS613BL         | 09660                       | 4-Gang steel box with black non-metallic trim plate | 1           | 1          | 7.000    | 17.000   | 3.848    |
| TVB613C           | 09631                       | 4-Gang white cover                                  | 5           | 5          | 7.000    | 17.000   | .127     |