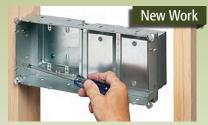

## **INSTALLATION INSTRUCTIONS**

Attach box to stud using #6 screws. Pull wires.

After drywall is installed, add trim plate, then install enclosure assembly to wall with outer screws.

Cut a hole using enclosure without trim plate, as template. Mounting wings hold box in wall.