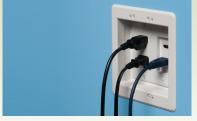

37    |
| TVBS613           | 09633                       | 4-Gang steel box with white non-metallic trim plate | 1           | 1          | 7.000    | 17.000   | 3.848    |
| TVBS613BL         | 09660                       | 4-Gang steel box with black non-metallic trim plate | 1           | 1          | 7.000    | 17.000   | 3.848    |
| TVB613C           | 09631                       | 4-Gang white cover                                  | 5           | 5          | 7.000    | 17.000   | .127     |







## **INSTALLATION INSTRUCTIONS**



Attach box to stud using #6 screws. Pull wires.



After drywall is installed, add trim plate, then install enclosure assembly to wall with outer screws.



Cut a hole using enclosure without trim plate, as template. Mounting wings hold box in wall.



Finished install shot.



TVBS505



TVBS507



TVBS613



TVBS613BL

Scan For Video