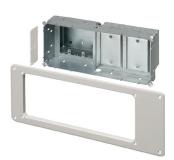

| CATALOG<br>NUMBER | UPC/DCI/NAED<br>MFG #018997 | DESCRIPTION                                         | UNIT<br>PKG | STD<br>PKG | DIM<br>A | DIM<br>B | DIM<br>C |
|-------------------|-----------------------------|-----------------------------------------------------|-------------|------------|----------|----------|----------|
| TVBS505*          | 37955                       | 2-Gang steel box w/ white non-metallic trim plate   | 1           | 4          | 6.698    | 6.012    | 3.937    |
| TVBS505BL         | 20740                       | 2-Gang steel box w/ black non-metallic trim plate   | 1           | 4          | 6.698    | 6.012    | 3.937    |
| TVBS507*          | 37956                       | 3-Gang steel box w/ white non-metallic trim plate   | 1           | 4          | 6.205    | 7.930    | 3.937    |
| TVBS613           | 09633                       | 4-Gang steel box with white non-metallic trim plate | 1           | 1          | 7.000    | 17.000   | 3.848    |
| TVBS613BL         | 09660                       | 4-Gang steel box with black non-metallic trim plate | 1           | 1          | 7.000    | 17.000   | 3.848    |
| TVB613C           | 09631                       | 4-Gang white cover                                  | 5           | 5          | 7.000    | 17.000   | .127     |

Finished install shot.

TVBS505

TVBS507

TVBS613

TVBS613BL

Scan For Video