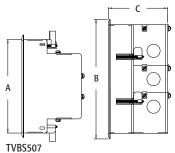

| CATALOG<br>NUMBER | UPC/DCI/NAED<br>MFG #018997 | DESCRIPTION                                         | UNIT<br>PKG | STD<br>PKG | DIM<br>A | DIM<br>B | DIM<br>C |
|-------------------|-----------------------------|-----------------------------------------------------|-------------|------------|----------|----------|----------|
| TVBS505*          | 37955                       | 2-Gang steel box w/ white non-metallic trim plate   | 1           | 4          | 6.698    | 6.012    | 3.937    |
| TVBS505BL         | 20740                       | 2-Gang steel box w/ black non-metallic trim plate   | 1           | 4          | 6.698    | 6.012    | 3.937    |
| TVBS507*          | 37956                       | 3-Gang steel box w/ white non-metallic trim plate   | 1           | 4          | 6.205    | 7.930    | 3.937    |
| TVBS613           | 09633                       | 4-Gang steel box with white non-metallic trim plate | 1           | 1          | 7.000    | 17.000   | 3.848    |
| TVBS613BL         | 09660                       | 4-Gang steel box with black non-metallic trim plate | 1           | 1          | 7.000    | 17.000   | 3.848    |
| TVB613C           | 09631                       | 4-Gang white cover                                  | 5           | 5          | 7.000    | 17.000   | .127     |