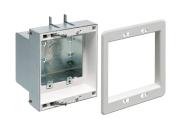

## **FEATURES AND BENEFITS**

- Steel box with non-metallic paintable white or black trim plate
- Easy to install, secure installation
- Mounting wings on two- and three-gang styles hold boxes securely against the wall in retrofit projects
- Boxes screw-mount to stud in new construction
- Optional covers for unused boxes

| CATALOG<br>NUMBER | UPC/DCI/NAED<br>MFG #018997 | DESCRIPTION                                         | UNIT<br>PKG | STD<br>PKG | DIM<br>A | DIM<br>B | DIM<br>C |
|-------------------|-----------------------------|-----------------------------------------------------|-------------|------------|----------|----------|----------|
| TVBS505*          | 37955                       | 2-Gang steel box w/ white non-metallic trim plate   | 1           | 4          | 6.698    | 6.012    | 3.937    |
| TVBS505BL         | 20740                       | 2-Gang steel box w/ black non-metallic trim plate   | 1           | 4          | 6.698    | 6.012    | 3.937    |
| TVBS507*          | 37956                       | 3-Gang steel box w/ white non-metallic trim plate   | 1           | 4          | 6.205    | 7.930    | 3.937    |
| TVBS613           | 09633                       | 4-Gang steel box with white non-metallic trim plate | 1           | 1          | 7.000    | 17.000   | 3.848    |
| TVBS613BL         | 09660                       | 4-Gang steel box with black non-metallic trim plate | 1           | 1          | 7.000    | 17.000   | 3.848    |
| TVB613C           | 09631                       | 4-Gang white cover                                  | 5           | 5          | 7.000    | 17.000   | .127     |