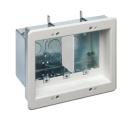

## **FEATURES AND BENEFITS**

- Steel box with non-metallic paintable white or black trim plate
- Easy to install, secure installation
- Mounting wings on two- and three-gang styles hold boxes securely against the wall in retrofit projects
- Boxes screw-mount to stud in new construction
- Optional covers for unused boxes

| CATALOG<br>NUMBER | UPC/DCI/NAED<br>MFG #018997 | DESCRIPTION                                         | UNIT<br>PKG | STD<br>PKG | DIM<br>A | DIM<br>B | DIM<br>C |
|-------------------|-----------------------------|-----------------------------------------------------|-------------|------------|----------|----------|----------|
| TVBS505*          | 37955                       | 2-Gang steel box w/ white non-metallic trim plate   | 1           | 4          | 6.698    | 6.012    | 3.937    |
| TVBS505BL         | 20740                       | 2-Gang steel box w/ black non-metallic trim plate   | 1           | 4          | 6.698    | 6.012    | 3.937    |
| TVBS507*          | 37956                       | 3-Gang steel box w/ white non-metallic trim plate   | 1           | 4          | 6.205    | 7.930    | 3.937    |
| TVBS613           | 09633                       | 4-Gang steel box with white non-metallic trim plate | 1           | 1          | 7.000    | 17.000   | 3.848    |
| TVBS613BL         | 09660                       | 4-Gang steel box with black non-metallic trim plate | 1           | 1          | 7.000    | 17.000   | 3.848    |
| TVB613C           | 09631                       | 4-Gang white cover                                  | 5           | 5          | 7.000    | 17.000   | .127     |