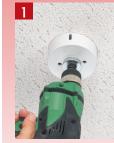

## **INSTALLATION INSTRUCTIONS - FL430 FOR FIXTURES**

Cut hole in a ceiling grid with 4" hole saw. 4-1/2" for steel.

position. Tighten

Install CAM-LIGHT™ Add drop wire to loop. box. Rotate to desired Attach to framing member above. mounting wing screws.