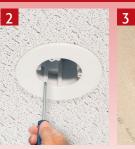

## **INSTALLATION INSTRUCTIONS - FL430 FOR FIXTURES**

Cut hole in a ceiling grid with 4" hole saw. 4-1/2" for steel.

position. Tighten

Install CAM-LIGHT™ Add drop wire to loop. box. Rotate to desired Attach to framing member above. mounting wing screws.