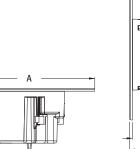

| CATALOG<br>NUMBER | UPC/DCI/NAED<br>MFG #018997 | DESCRIPTION/<br>CUBIC INCHES |   |    | DIM<br>A | DIM<br>B | DIM<br>C |
|-------------------|-----------------------------|------------------------------|---|----|----------|----------|----------|
| FL430*            | 09740                       | Non-Metallic / 27.0          | 1 | 10 | 7.380    | 3.085    | 1.331    |
| FL430S            | 09741                       | Steel / 17.0                 | 1 | 10 | 7.345    | 2.375    | 1.688    |