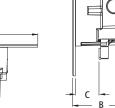

| CATALOG<br>NUMBER | UPC/DCI/NAED<br>MFG #018997 | DESCRIPTION/<br>CUBIC INCHES |   |    | DIM<br>A | DIM<br>B | DIM<br>C |
|-------------------|-----------------------------|------------------------------|---|----|----------|----------|----------|
| FL430*            | 09740                       | Non-Metallic / 27.0          | 1 | 10 | 7.380    | 3.085    | 1.331    |
| FL430S            | 09741                       | Steel / 17.0                 | 1 | 10 | 7.345    | 2.375    | 1.688    |