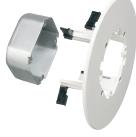

## CAM-LIGHT<sup>™</sup> BOX for Suspended Ceilings

FL430

FL430S

Offers a great way to install fixtures and smoke detectors (and more) on a suspended ceiling, drywall ceiling or wall.

## **FEATURES AND BENEFITS**

- Designed to install fixtures and more to a suspended ceiling panel-fast with a 4" hole saw
- Rated up to 50 lbs on a suspended ceiling (or drywall ceiling) in combination with the drop wire for support
- Rated up to 10 lbs on a drywall ceiling without drop wire (not for fixtures)
- Rated up to 7 lbs on walls
- Drop wire provides overhead support.
- Mounting wings hold bracket securely against wall when screws are tightened
- Box may be turned to any angle for proper in-line positioning of exit signs and direct lighting
- White, non-metallic, paintable flange
- Steel box version for use where metal raceways are required
- Steel version installs with 4-1/2" hole saw
- Boxes have 1/2" and 3/4" knockouts
- To install a security camera on this box check out our CAM-KIT<sup>™</sup> Camera Mounting Kit (SC5) on page M-4

## **INSTALLATION INSTRUCTIONS - FL430 FOR FIXTURES**

Cut hole in a ceiling grid with 4" hole saw. 4-1/2" for steel.

position. Tighten

Install CAM-LIGHT™ Add drop wire to loop. box. Rotate to desired Attach to framing member above. mounting wing screws.