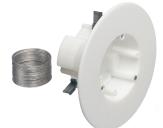

## CAM-LIGHT<sup>™</sup> BOX for Suspended Ceilings

FL430

FL430S

Offers a great way to install fixtures and smoke detectors (and more) on a suspended ceiling, drywall ceiling or wall.

## **FEATURES AND BENEFITS**

- Designed to install fixtures and more to a suspended ceiling panel-fast with a 4" hole saw
- Rated up to 50 lbs on a suspended ceiling (or drywall ceiling) in combination with the drop wire for support
- Rated up to 10 lbs on a drywall ceiling without drop wire (not for fixtures)
- Rated up to 7 lbs on walls
- Drop wire provides overhead support.
- Mounting wings hold bracket securely against wall when screws are tightened
- Box may be turned to any angle for proper in-line positioning of exit signs and direct lighting
- White, non-metallic, paintable flange
- Steel box version for use where metal raceways are required
- Steel version installs with 4-1/2" hole saw
- Boxes have 1/2" and 3/4" knockouts
- To install a security camera on this box check out our CAM-KIT<sup>™</sup> Camera Mounting Kit (SC5) on page M-4

\*Add suffix "GC" to Catalog # when ordering in Canada to include grounding clip, for example FL430GC. Box includes 12' of drop wire, and box. Non-metallic box also includes (2) NM94 cable connectors.