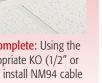

## **FEATURES AND BENEFITS**

- Designed to install fixtures and more to a suspended ceiling panel-fast with a 4" hole saw
- Rated up to 50 lbs on a suspended ceiling (or drywall ceiling) in combination with the drop wire for support
- Rated up to 10 lbs on a drywall ceiling without drop wire (not for fixtures)
- Rated up to 7 lbs on walls
- Drop wire provides overhead support.
- Mounting wings hold bracket securely against wall when screws are tightened
- Box may be turned to any angle for proper in-line positioning of exit signs and direct lighting
- White, non-metallic, paintable flange
- Steel box version for use where metal raceways are required
- Steel version installs with 4-1/2" hole saw
- Boxes have 1/2" and 3/4" knockouts
- To install a security camera on this box check out our CAM-KIT<sup>™</sup> Camera Mounting Kit (SC5) on page M-4

To Complete: Using the appropriate KO (1/2" or 3/4") install NM94 cable connector (supplied) and pull cable. Install fixture per manufacturer's instructions.