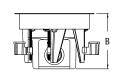

# FLOOR BOX KITS INCLUDE...

Non-metallic box, 4" diameter metal gasketed cover with flip lids, non-metallic gasket support plate, gasket, UL listed 15 amp TR duplex receptacle, mounting bracket, NM94 & NM95 cable connectors, (3) #8 x 1/2" flathead screws and (1) #6 x 1/2" screw.