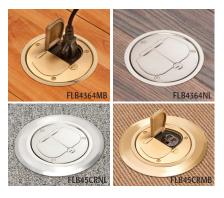

| CATALOG<br>NUMBER | UPC/DCI/NAED<br>MFG #018997 | DESCRIPTION                                                           | UNIT<br>PKG |   | DIM<br>A | DIM<br>B |
|-------------------|-----------------------------|-----------------------------------------------------------------------|-------------|---|----------|----------|
| FLB4364MB         | 22084                       | Non-metallic box, Brass cover with flip lids                          | 1           | 1 | 4.650    | 3.250    |
| FLB4364NL         | 22085                       | Non-metallic box, Nickel-plated brass cover with flip lids            | 1           | 1 | 4.650    | 3.250    |
| FLB4364MBGC*      | 22096                       | Non-metallic box, Brass cover with flip lids                          | 1           | 1 | 4.650    | 3.250    |
| FLB4364NLGC*      | 22097                       | Non-metallic box, Nickel-plated brass cover with flip lids            | 1           | 1 | 4.650    | 3.250    |
| FLB45CRMB         | 22088                       | 6" Diameter oversized metal carpet ring;<br>covers cut ends of carpet | 1           | 1 | 6.220    | .125     |
| FLB45CRNL         | 22089                       | 6" Diameter oversized metal carpet ring;<br>covers cut ends of carpet | 1           | 1 | 6.220    | .125     |

### PATENT PENDING.

FLB45CRMB