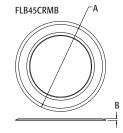

| CATALOG<br>NUMBER | UPC/DCI/NAED<br>MFG #018997 | DESCRIPTION                                                           | UNIT<br>PKG |   | DIM<br>A | DIM<br>B |
|-------------------|-----------------------------|-----------------------------------------------------------------------|-------------|---|----------|----------|
| FLB4364MB         | 22084                       | Non-metallic box, Brass cover with flip lids                          | 1           | 1 | 4.650    | 3.250    |
| FLB4364NL         | 22085                       | Non-metallic box, Nickel-plated brass cover with flip lids            | 1           | 1 | 4.650    | 3.250    |
| FLB4364MBGC*      | 22096                       | Non-metallic box, Brass cover with flip lids                          | 1           | 1 | 4.650    | 3.250    |
| FLB4364NLGC*      | 22097                       | Non-metallic box, Nickel-plated brass cover with flip lids            | 1           | 1 | 4.650    | 3.250    |
| FLB45CRMB         | 22088                       | 6" Diameter oversized metal carpet ring;<br>covers cut ends of carpet | 1           | 1 | 6.220    | .125     |
| FLB45CRNL         | 22089                       | 6" Diameter oversized metal carpet ring;<br>covers cut ends of carpet | 1           | 1 | 6.220    | .125     |

### PATENT PENDING.

FLB45CRMB