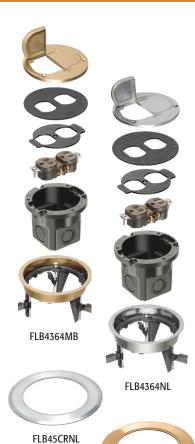

# **Metallic DROP IN™ Floor Box Kits with Steel Bracket & Carpet Rings**

4" round, UL Listed metallic floor box kits with low profile steel bracket for existing floors. Designed for flush, neat installations. Quickly install with a SINGLE hole saw.

## **FEATURES AND BENEFITS**

- **Metal Covers** Available in brass or nickel-plated brass with two flip lids that keep water out and protect the box.
- Matching Metal Carpet Ring Covers cut carpet ends for a neater finish (sold separately).

| CATALOG<br>NUMBER | UPC/DCI/NAED<br>MFG #018997 | DESCRIPTION                                                           | UNIT<br>PKG |   | DIM<br>A | DIM<br>B |
|-------------------|-----------------------------|-----------------------------------------------------------------------|-------------|---|----------|----------|
| FLB4364MB         | 22084                       | Non-metallic box, Brass cover with flip lids                          | 1           | 1 | 4.650    | 3.250    |
| FLB4364NL         | 22085                       | Non-metallic box, Nickel-plated brass cover with flip lids            | 1           | 1 | 4.650    | 3.250    |
| FLB4364MBGC*      | 22096                       | Non-metallic box, Brass cover with flip lids                          | 1           | 1 | 4.650    | 3.250    |
| FLB4364NLGC*      | 22097                       | Non-metallic box, Nickel-plated brass cover with flip lids            | 1           | 1 | 4.650    | 3.250    |
| FLB45CRMB         | 22088                       | 6" Diameter oversized metal carpet ring;<br>covers cut ends of carpet | 1           | 1 | 6.220    | .125     |
| FLB45CRNL         | 22089                       | 6" Diameter oversized metal carpet ring;<br>covers cut ends of carpet | 1           | 1 | 6.220    | .125     |