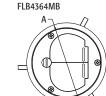

| CATALOG<br>NUMBER | UPC/DCI/NAED<br>MFG #018997 | DESCRIPTION                                                           | UNIT<br>PKG |   | DIM<br>A | DIM<br>B |
|-------------------|-----------------------------|-----------------------------------------------------------------------|-------------|---|----------|----------|
| FLB4364MB         | 22084                       | Non-metallic box, Brass cover with flip lids                          | 1           | 1 | 4.650    | 3.250    |
| FLB4364NL         | 22085                       | Non-metallic box, Nickel-plated brass cover with flip lids            | 1           | 1 | 4.650    | 3.250    |
| FLB4364MBGC*      | 22096                       | Non-metallic box, Brass cover with flip lids                          | 1           | 1 | 4.650    | 3.250    |
| FLB4364NLGC*      | 22097                       | Non-metallic box, Nickel-plated brass cover with flip lids            | 1           | 1 | 4.650    | 3.250    |
| FLB45CRMB         | 22088                       | 6" Diameter oversized metal carpet ring;<br>covers cut ends of carpet | 1           | 1 | 6.220    | .125     |
| FLB45CRNL         | 22089                       | 6" Diameter oversized metal carpet ring;<br>covers cut ends of carpet | 1           | 1 | 6.220    | .125     |