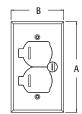

## **FEATURES AND BENEFITS**

- Gasketed metal covers in brass or nickel-plated brass
- Cover gasket prevents water intrusion
- Competitively priced

| CATALOG<br>NUMBER | UPC/DCI/NAED<br>MFG #018997 | DESCRIPTION                                    | UNIT<br>PKG | STD<br>PKG | DIM<br>A | DIM<br>B |
|-------------------|-----------------------------|------------------------------------------------|-------------|------------|----------|----------|
| FLB5330MB         | 22017                       | Brass cover, single-gang<br>w/2 flip lids      | 1           | 10         | 5.000    | 2.900    |
| FLB5330NL         | 22018                       | Nickel-plated cover, single-gang w/2 flip lids | 1           | 10         | 5.000    | 2.900    |
| FLB5550MB         | 22036                       | Brass cover, 2-gang<br>w/4 flip lids           | 1           | 10         | 5.018    | 5.018    |
| FLB5550NL         | 22037                       | Nickel-plated cover,<br>2-gang w/4 flip lids   | 1           | 10         | 5.018    | 5.018    |