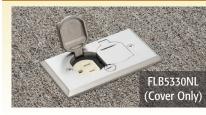

## **FEATURES AND BENEFITS**

- Gasketed metal covers in brass or nickel-plated brass
- Cover gasket prevents water intrusion
- Competitively priced

| CATALOG<br>NUMBER | UPC/DCI/NAED<br>MFG #018997 | DESCRIPTION                                    | UNIT<br>PKG | STD<br>PKG | DIM<br>A | DIM<br>B |
|-------------------|-----------------------------|------------------------------------------------|-------------|------------|----------|----------|
| FLB5330MB         | 22017                       | Brass cover, single-gang<br>w/2 flip lids      | 1           | 10         | 5.000    | 2.900    |
| FLB5330NL         | 22018                       | Nickel-plated cover, single-gang w/2 flip lids | 1           | 10         | 5.000    | 2.900    |
| FLB5550MB         | 22036                       | Brass cover, 2-gang<br>w/4 flip lids           | 1           | 10         | 5.018    | 5.018    |
| FLB5550NL         | 22037                       | Nickel-plated cover,<br>2-gang w/4 flip lids   | 1           | 10         | 5.018    | 5.018    |