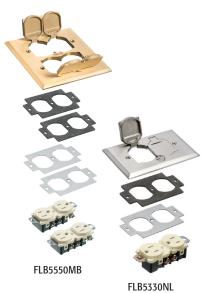

## **Metal Covers with Flip Lids**

Single and 2-gang covers with flip lids that fit Arlington's floor boxes and a variety of other manufacturer's boxes. Includes cover, gaskets and tamper resistant receptacle(s).

## **FEATURES AND BENEFITS**

- Gasketed metal covers in brass or nickel-plated brass
- Cover gasket prevents water intrusion
- Competitively priced

| CATALOG<br>NUMBER | UPC/DCI/NAED<br>MFG #018997 | DESCRIPTION                                    | UNIT<br>PKG | STD<br>PKG | DIM<br>A | DIM<br>B |
|-------------------|-----------------------------|------------------------------------------------|-------------|------------|----------|----------|
| FLB5330MB         | 22017                       | Brass cover, single-gang<br>w/2 flip lids      | 1           | 10         | 5.000    | 2.900    |
| FLB5330NL         | 22018                       | Nickel-plated cover, single-gang w/2 flip lids | 1           | 10         | 5.000    | 2.900    |
| FLB5550MB         | 22036                       | Brass cover, 2-gang<br>w/4 flip lids           | 1           | 10         | 5.018    | 5.018    |
| FLB5550NL         | 22037                       | Nickel-plated cover,<br>2-gang w/4 flip lids   | 1           | 10         | 5.018    | 5.018    |