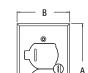

## **FEATURES AND BENEFITS**

- Gasketed metal covers in brass or nickel-plated brass
- Cover gasket prevents water intrusion
- Competitively priced

| CATALOG<br>NUMBER | UPC/DCI/NAED<br>MFG #018997 | DESCRIPTION                                    | UNIT<br>PKG | STD<br>PKG | DIM<br>A | DIM<br>B |
|-------------------|-----------------------------|------------------------------------------------|-------------|------------|----------|----------|
| FLB5330MB         | 22017                       | Brass cover, single-gang<br>w/2 flip lids      | 1           | 10         | 5.000    | 2.900    |
| FLB5330NL         | 22018                       | Nickel-plated cover, single-gang w/2 flip lids | 1           | 10         | 5.000    | 2.900    |
| FLB5550MB         | 22036                       | Brass cover, 2-gang<br>w/4 flip lids           | 1           | 10         | 5.018    | 5.018    |
| FLB5550NL         | 22037                       | Nickel-plated cover,<br>2-gang w/4 flip lids   | 1           | 10         | 5.018    | 5.018    |