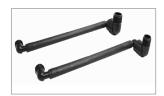

## SWING JOINT ASSEMBLIES

- Fully assembled swing assemblies with funny pipe.
- Includes marlex elbow.
- Available in additional lengths or without marlex elbow by special order.

| Part Number | Size x Length     | Connection               | Ctn Qty | List Price |
|-------------|-------------------|--------------------------|---------|------------|
| SA125050    | 1/2" x 1/2" x 12" | mipt x mipt (marlex ell) | 50      | \$ 2.93    |
| SA125075    | 1/2" x 3/4" x 12" | mipt x mipt (marlex ell) | 50      | 3.40       |
| SA127575    | 3/4" x 3/4" x 12" | mipt x mipt (marlex ell) | 50      | 3.47       |