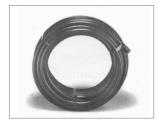

## POLY SWING PIPE

- Highly flexible.
- Use with swing riser fittings for a flexible swing joint assembly.
- LLDPE for increased flexibility.
- Up to 100 psi working pressure at 72°F.
- Shrink wrapped coils.

| Part Number | Size             | Ctn Qty | List Price |
|-------------|------------------|---------|------------|
| PSP50-100   | 1/2" x 100' roll | 1       | \$ 67.37   |

8/21/18 **10.42** 