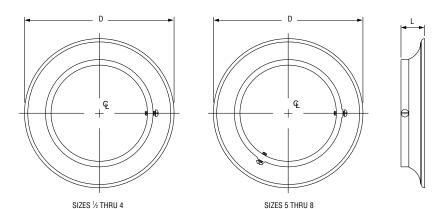

## **Cast Iron Ceiling Plate**

Size Range: 1/2" through 8"

Material: Cast iron

Finish: Plain or Zinc Plated

**Service:** Gives finished appearance where pipe enters ceiling. **Installation:** Sizes 1/2" to 4" furnished with one machine screw;

sizes 5" to 8", two machine screws.

**Ordering:** Specify pipe size, figure number, name and finish.

| FIG. 395:<br>DIMENSIONS (IN) • WEIGHT (LBS) |        |          |       |
|---------------------------------------------|--------|----------|-------|
| Pipe Size                                   | Weight | D - Dia. | L     |
| 1/2                                         | 0.21   | 27//8    | 3/4   |
| 3/4                                         | 0.40   | 33/8     |       |
| 1                                           | 0.41   | 35/8     |       |
| 11/4                                        | 0.51   | 4        | 1     |
| 11/2                                        | 0.55   | 41/4     | l l   |
| 2                                           | 0.67   | 43/4     |       |
| 21/2                                        | 0.93   | 51/2     |       |
| 3                                           | 1.10   | 61/8     | 11/   |
| 4                                           | 1.40   | 71//8    | 111/8 |
| 5                                           | 2.50   | 811/16   |       |
| 6                                           | 3.10   | 93/4     | 11/4  |
| 8                                           | 3.30   | 113/4    |       |