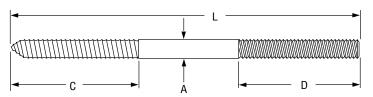

## **Coach Screw Rods Machine Threaded on Opposite End**

Size Range: 3/8" and 1/2"

Material: Carbon steel

**Finish:**  $\square$  Plain or  $\square$  Zinc Plated

**Ordering:** Specify rod size, figure number, name and rod length.

| FIG. 142: STANDARD THREAD LENGTHS (IN) • LOADS (LBS) |                        |                                  |                                   |             |  |
|------------------------------------------------------|------------------------|----------------------------------|-----------------------------------|-------------|--|
| Rod Size<br>A                                        | Standard<br>Length - L | Coach Screw<br>Thread Length – C | Standard Rod<br>Thread Length – D | Max<br>Load |  |
| 3/8                                                  | 31//2                  | 2                                | 3/4                               | - 390       |  |
|                                                      | 8                      |                                  | <b>2</b> ½                        |             |  |
| 1/2                                                  | 31/2                   | 27/16                            | 3/4                               | - 640       |  |
|                                                      | 8                      |                                  | 2 <sup>1</sup> / <sub>2</sub>     |             |  |