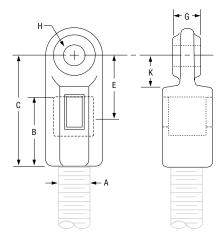

Installation: May be used to form an integral part of malleable iron beam clamps Fig. 218.

**Ordering:** Specify rod size, figure number, name and finish.

| FIG. 157: LOADS (LBS) • WEIGHTS (LBS) • DIMENSIONS (IN) |             |        |                               |                                       |                                       |     |                 |       |  |
|---------------------------------------------------------|-------------|--------|-------------------------------|---------------------------------------|---------------------------------------|-----|-----------------|-------|--|
| Rod Size<br>A                                           | Max<br>Load | Weight | В                             | С                                     | Rod<br>Take-Out<br>E                  | G   | Н               | K     |  |
| 3/8                                                     | 730         | 0.20   | 11/4                          | 2 <sup>1</sup> / <sub>16</sub>        | 11/4                                  | 1/2 | 1/ <sub>2</sub> | 9/16  |  |
| 1/2                                                     | 1,350       | 0.40   | 13//8                         | <b>2</b> <sup>5</sup> / <sub>16</sub> | 1%                                    | 5/8 |                 | 11/16 |  |
| 5/8                                                     | 1,550       | 0.44   | 11/2                          | <b>2</b> <sup>7</sup> / <sub>16</sub> | <b>1</b> <sup>7</sup> / <sub>16</sub> |     |                 | 3/4   |  |
| 3/4                                                     | 2,100       | 0.65   | 13/4                          | 27/8                                  | 111/16                                |     |                 | 7/    |  |
| 7/8                                                     | 2,350       | 0.78   | 1 <sup>7</sup> / <sub>8</sub> | 2                                     | 13/4                                  | 3/4 |                 | - 7/8 |  |