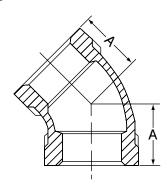

## FIG. 3162

45° Elbow

| FIGURE 3162 - 45° ELBOW |             |                  |
|-------------------------|-------------|------------------|
| Nominal Size            | Dimension A | Approx. Wt. Each |
| In. (mm)                | In. (mm)    | Lbs. (kg)        |
| 1/4                     | 0.81        | 0.19             |
| 8                       | 20.57       | 0.09             |
| 3/8                     | 0.88        | 0.28             |
| 10                      | 22.35       | 0.13             |
| 1/2                     | 1.00        | 0.43             |
| 15                      | 25.40       | 0.20             |
| 3/4                     | 1.13        | 0.66             |
| 20                      | 28.70       | 0.30             |
| 1                       | 1.31        | 1.00             |
| 25                      | 33.27       | 0.45             |
| 11/4                    | 1.50        | 1.70             |
| 32                      | 38.10       | 0.77             |
| 11/2                    | 1.69        | 2.10             |
| 40                      | 42.93       | 0.95             |
| 2                       | 2.00        | 3.40             |
| 50                      | 50.80       | 1.54             |
| 21/2                    | 2.25        | 5.50             |
| 65                      | 57.15       | 2.49             |
| 3                       | 2.50        | 8.10             |
| 80                      | 63.50       | 3.67             |
| 4                       | 2.81        | 13.00            |
| 100                     | 71.37       | 5.90             |