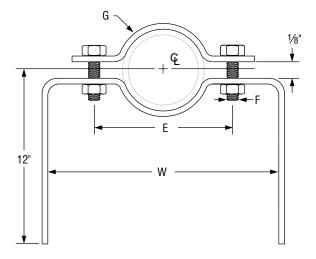

## **Extended Pipe Clamp**

Size Range: 1/2" through 8"

Material: Carbon steel

**Finish:** ☐ Plain or ☐ Hot-Dip Galvanized with Zinc Plated Fasteners

**Service:** For attachment to structure without use of rods. **Maximum Temperature:** Plain 650° F, Galvanized 450° F **Ordering:** Specify pipe size, figure number, name and finish.

| FIG. 100: DIMENSIONS (IN) • WEIGHT (LBS) |            |       |     |            |        |        |  |
|------------------------------------------|------------|-------|-----|------------|--------|--------|--|
| Pipe<br>Size                             | W          | E     | F   | G<br>Width | Н      | Weight |  |
| 1/2                                      | 55//8      | 27/8  |     | 1          | 41/4   | 1.85   |  |
| 3/4                                      | 57/8       | 31//8 |     |            | 41/2   | 2.20   |  |
| 1                                        | <b>6</b> % | 35//8 | 3/8 |            | 5      | 2.25   |  |
| 11/4                                     | 67//8      | 41//8 |     |            | 5½     | 2.34   |  |
| 11/2                                     | 71//8      | 43//8 |     | 11/4       | 5¾     | 2.39   |  |
| 2                                        | 83//8      | 51//8 |     |            | 67//8  | 3.25   |  |
| 21/2                                     | 87/8       | 55//8 | 1/2 |            | 73//8  | 3.40   |  |
| 3                                        | 10         | 63/4  | /2  |            | 81/4   | 3.58   |  |
| 4                                        | 10%        | 73//8 |     | 11/2       | 91//8  | 4.74   |  |
| 5                                        | 123//8     | 85//8 |     |            | 107//8 | 5.09   |  |
| 6                                        | 13½        | 93/4  | 5/8 | 2          | 12     | 8.23   |  |
| 8                                        | 15½        | 113/4 |     |            | 14     | 9.25   |  |