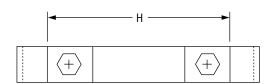

| FIG. 100: DIMENSIONS (IN) • WEIGHT (LBS) |            |       |     |            |        |        |  |
|------------------------------------------|------------|-------|-----|------------|--------|--------|--|
| Pipe<br>Size                             | W          | E     | F   | G<br>Width | Н      | Weight |  |
| 1/2                                      | 55//8      | 27/8  |     | 1          | 41/4   | 1.85   |  |
| 3/4                                      | 57/8       | 31//8 |     |            | 41/2   | 2.20   |  |
| 1                                        | <b>6</b> % | 35//8 | 3/8 |            | 5      | 2.25   |  |
| 11/4                                     | 67//8      | 41//8 |     |            | 5½     | 2.34   |  |
| 11/2                                     | 71//8      | 43//8 |     | 11/4       | 5¾     | 2.39   |  |
| 2                                        | 83//8      | 51//8 |     |            | 67//8  | 3.25   |  |
| 21/2                                     | 87/8       | 55//8 | 1/2 |            | 73//8  | 3.40   |  |
| 3                                        | 10         | 63/4  | /2  |            | 81/4   | 3.58   |  |
| 4                                        | 10%        | 73//8 |     | 11/2       | 91//8  | 4.74   |  |
| 5                                        | 123//8     | 85//8 |     |            | 107//8 | 5.09   |  |
| 6                                        | 13½        | 93/4  | 5/8 | 2          | 12     | 8.23   |  |
| 8                                        | 15½        | 113/4 |     |            | 14     | 9.25   |  |