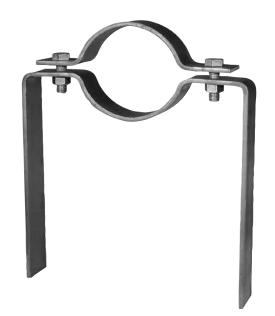

## **Extended Pipe Clamp**

Size Range: 1/2" through 8"

Material: Carbon steel

**Finish:** ☐ Plain or ☐ Hot-Dip Galvanized with Zinc Plated Fasteners

**Service:** For attachment to structure without use of rods. **Maximum Temperature:** Plain 650° F, Galvanized 450° F **Ordering:** Specify pipe size, figure number, name and finish.

| FIG. 100: DIMENSIONS (IN) • WEIGHT (LBS) |            |       |     |            |        |        |  |
|------------------------------------------|------------|-------|-----|------------|--------|--------|--|
| Pipe<br>Size                             | W          | E     | F   | G<br>Width | Н      | Weight |  |
| 1/2                                      | 55//8      | 27/8  |     | 1          | 41/4   | 1.85   |  |
| 3/4                                      | 57/8       | 31//8 |     |            | 41/2   | 2.20   |  |
| 1                                        | <b>6</b> % | 35//8 | 3/8 |            | 5      | 2.25   |  |
| 11/4                                     | 67//8      | 41//8 |     |            | 5½     | 2.34   |  |
| 11/2                                     | 71//8      | 43//8 |     | 11/4       | 5¾     | 2.39   |  |
| 2                                        | 83//8      | 51//8 |     |            | 67//8  | 3.25   |  |
| 21/2                                     | 87/8       | 55//8 | 1/2 |            | 73//8  | 3.40   |  |
| 3                                        | 10         | 63/4  | /2  |            | 81/4   | 3.58   |  |
| 4                                        | 10%        | 73//8 |     | 11/2       | 91//8  | 4.74   |  |
| 5                                        | 123//8     | 85//8 |     |            | 107//8 | 5.09   |  |
| 6                                        | 13½        | 93/4  | 5/8 | 2          | 12     | 8.23   |  |
| 8                                        | 15½        | 113/4 |     |            | 14     | 9.25   |  |