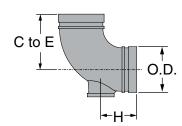

| E-9 DRAIN ELBOW |        |                               |                  |        |                    |  |
|-----------------|--------|-------------------------------|------------------|--------|--------------------|--|
| Nominal<br>Size | 0.D.   | Max.<br>Working<br>Pressure ▲ | Center<br>to End | Н      | Approx.<br>Wt. Ea. |  |
| In./DN(mm)      | In./mm | PSI/bar                       | In./mm           | In./mm | Lbs./Kg            |  |
| 11/4            | 1.660  | 300                           | 23/4             | 13/4   | 0.7                |  |
| 32              | 42.2   | 20.7                          | 69               | 44     | 0.3                |  |
| 1½              | 1.900  | 300                           | 23/4             | 13/4   | 1.7                |  |
| 40              | 48.3   | 20.7                          | 69               | 44     | 0.8                |  |
| 2C              | 2.375  | 300                           | 31/4             | 21/4   | 2.1                |  |
| 50              | 60.3   | 20.7                          | 83               | 57     | 1.0                |  |
| 2½C             | 2.875  | 300                           | 33/4             | 23/4   | 2.9                |  |
| 65              | 73.0   | 20.7                          | 95               | 69     | 1.3                |  |
| 3C              | 3.500  | 300                           | 41/4             | 23/4   | 4.0                |  |
| 80              | 88.9   | 20.7                          | 108              | 69     | 1.8                |  |
| 4C              | 4.500  | 300                           | 5                | 23/4   | 7.5                |  |
| 100             | 114.3  | 20.7                          | 127              | 69     | 3.4                |  |
| 5               | 5.563  | 300                           | 5½               | 2%     | 11.5               |  |
| 125             | 141.3  | 20.7                          | 140              | 60     | 5.2                |  |
| 60              | 6.625  | 300                           | 61/2             | 23/4   | 16.5               |  |
| 150             | 168.3  | 20.7                          | 165              | 69     | 7.5                |  |
| 80              | 8.625  | 300                           | 73/4             | 23/4   | 29.0               |  |
| 200             | 219.1  | 20.7                          | 197              | 69     | 13.2               |  |
| 10              | 10.750 | 300                           | 9                | 23/4   | 48.5               |  |
| 250             | 273.1  | 20.7                          | 229              | 69     | 22.0               |  |
| 12              | 12.750 | 300                           | 10               | 23/4   | 66.0               |  |
| 300             | 323.9  | 20.7                          | 254              | 69     | 29.0               |  |

- C Cast ductile iron, all others are fabricated steel.
- Working Pressure Ratings are for reference only. For the latest UL/ULC and FM ratings, please visit anvilintl.com or contact your local Anvil Representative.