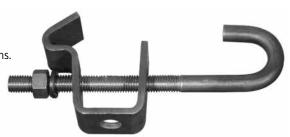

## Fig. 14

## Adjustable Side Beam Clamp

Size Range: 3/8" through 5/8"

Material: Carbon steel

**Finish:** ☐ Plain or ☐ Zinc Plated

**Service:** Recommended for supporting pipe from the bottom flange of beams.

**Approvals:** Complies with Federal Specification A-A-1192A (Type 27) WW-H-171-E (Type 54), ANSI/MSS SP-69 and MSS SP-58 (Type 27).