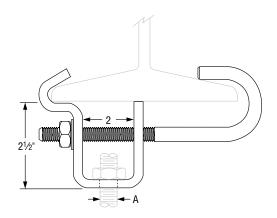

## Fig. 14

**Ordering:** Specify rod size, figure number, name and finish.

| FIG. 14: LOAD (LBS) • WEIGHT (LBS) • DIMENSIONS (IN) |             |                |                          |      |        |
|------------------------------------------------------|-------------|----------------|--------------------------|------|--------|
| Rod Size<br>A                                        | Max<br>Load | Hole Size<br>A | Adjustment<br>Beam Width |      | Weight |
|                                                      |             |                | Min.                     | Max. |        |
| 3/8                                                  | 300         | 7/16           | 3½                       | 8    | 1.19   |
| 1/2                                                  | 700         | 9/16           |                          |      | 1.67   |
| 5/8                                                  | 1,000       | 11/16          |                          |      | 2.23   |