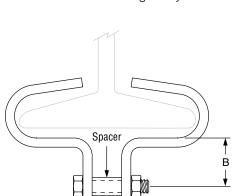

## Fig. 133

## **Standard Duty Beam Clamp**

Size Range: 4" through 12"
Material: Carbon steel

**Finish:**  $\square$  Plain or  $\square$  Hot-Dip Galvanized with Zinc Plated Fasteners

**Service:** Clamp centers the load on beam to prevent distortion

**Approvals:** Complies with Federal Specification A-A-1192A (Type 21) *WW-H-171-E (Type 21)*, ANSI/MSS SP-69 and MSS SP-58 (Type 21).

Fig. 133 UL Listed when used with 3/8" and 1/2" rod.

Components: Two half-clamps, pipe spacer and bolt with nut assembled

**Ordering:** Figure number, width of flange, name and finish.

**Note:** Spacer is furnished for use with Fig. 290 weldless eye nuts.

Spacer may be removed for use with Fig 278 eye rods.

| FIG. 133: LOADS (LBS) • DIMENSIONS (IN) |     |    |              |                |             |  |
|-----------------------------------------|-----|----|--------------|----------------|-------------|--|
|                                         | C   | В  | Bolt<br>Size | Spacer<br>O.D. | Max<br>Load |  |
| Fig. 133                                | 1/2 | 1% | 3/8          | 11/16          | 1,000       |  |