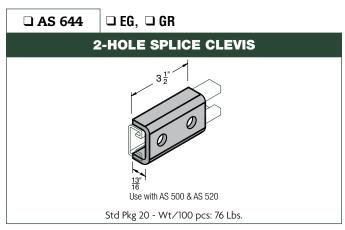

## **SPLICE CLEVISES**

Page notes unless otherwise specified:  $\frac{1}{4}$ " thick,  $\frac{15}{8}$ " wide, holes  $\frac{9}{16}$ " diameter, spaced  $\frac{17}{8}$ " on center and  $\frac{13}{16}$ " from end.