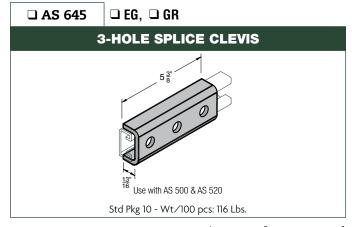

## **SPLICE CLEVISES**

Page notes unless otherwise specified:  $\frac{1}{4}$ " thick,  $\frac{15}{8}$ " wide, holes  $\frac{9}{16}$ " diameter, spaced  $\frac{17}{8}$ " on center and  $\frac{13}{16}$ " from end.