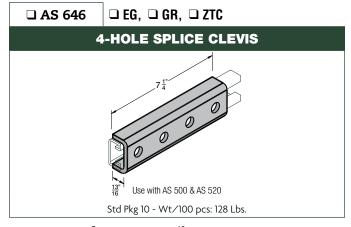

## **SPLICE CLEVISES**

Page notes unless otherwise specified:  $\frac{1}{4}$ " thick,  $\frac{15}{8}$ " wide, holes  $\frac{9}{16}$ " diameter, spaced  $\frac{17}{8}$ " on center and  $\frac{13}{16}$ " from end.