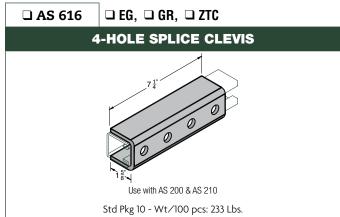

## **SPLICE CLEVISES**

Page notes unless otherwise specified:  $\frac{1}{4}$ " thick,  $\frac{15}{8}$ " wide, holes  $\frac{9}{16}$ " diameter, spaced  $\frac{17}{8}$ " on center and  $\frac{13}{16}$ " from end.