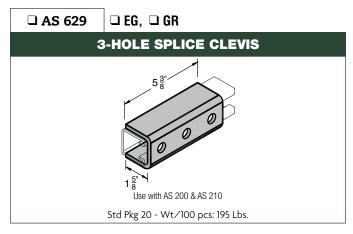

## **SPLICE CLEVISES**

Page notes unless otherwise specified:  $\frac{1}{4}$ " thick,  $\frac{15}{8}$ " wide, holes  $\frac{9}{16}$ " diameter, spaced  $\frac{17}{8}$ " on center and  $\frac{13}{16}$ " from end.