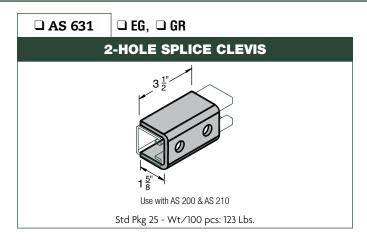

## **SPLICE CLEVISES**

Page notes unless otherwise specified:  $\frac{1}{4}$ " thick,  $\frac{15}{8}$ " wide, holes  $\frac{9}{16}$ " diameter, spaced  $\frac{17}{8}$ " on center and  $\frac{13}{16}$ " from end.