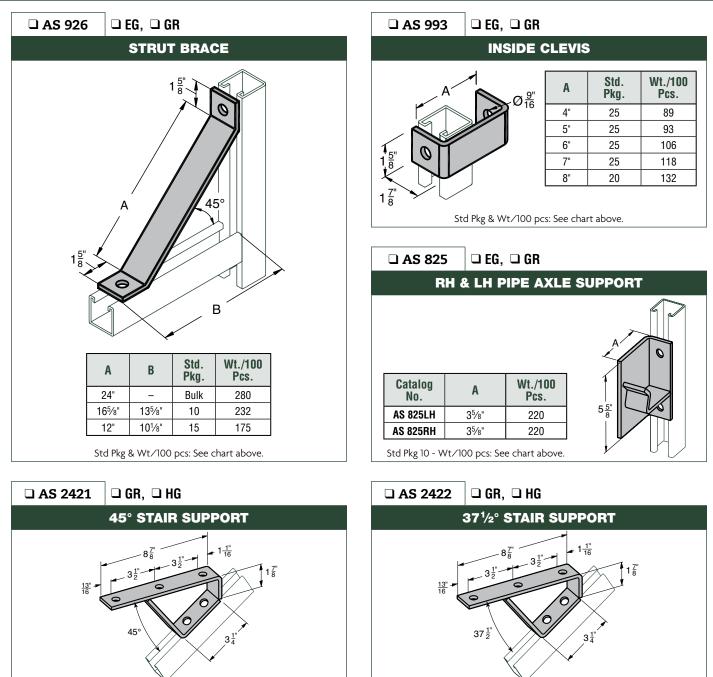

## **MISCELLANEOUS FITTINGS**

Std Pkg 20 - Wt/100 pcs: 220 Lbs.

Page notes unless otherwise specified: 1/4" thick, 15%" wide, holes 9/16" diameter, spaced 17/8" on center and 13/16" from end.