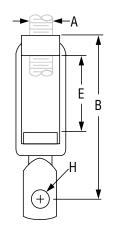

## Fig. 114

## **Turnbuckle Adjuster**

Size Range: 1/4" through 3/4"

Material: Malleable iron

Finish: Plain

**Installation:** Normally used with split pipe ring, Fig. 108, see page 30. **Approvals:** Complies with Federal Specification A-A-1192A (Type 15), *WW-H-171-E (Type 15)*, ANSI/MSS SP-69 and MSS SP-58 (Type 15).

| FIG. 114: LOADS (LBS) • WEIGHTS (LBS) • DIMENSIONS (IN) |          |        |                               |                                |                   |  |
|---------------------------------------------------------|----------|--------|-------------------------------|--------------------------------|-------------------|--|
| Rod Size A                                              | Max Load | Weight | В                             | E                              | Н                 |  |
| 1/4                                                     | 230      | 0.09   | 21/2                          | 11/4                           | 7/32              |  |
| 3/8                                                     |          | 0.28   | 3 <sup>7</sup> / <sub>8</sub> | 17/8                           | 13/ <sub>32</sub> |  |
| 1/2                                                     | 730      | 0.31   |                               | 113/16                         |                   |  |
| 5/8                                                     |          | 0.72   | 47/8                          | 2 <sup>5</sup> / <sub>16</sub> | 1/2               |  |
| 3/4                                                     | 860      | 0.70   |                               |                                | 9/16              |  |