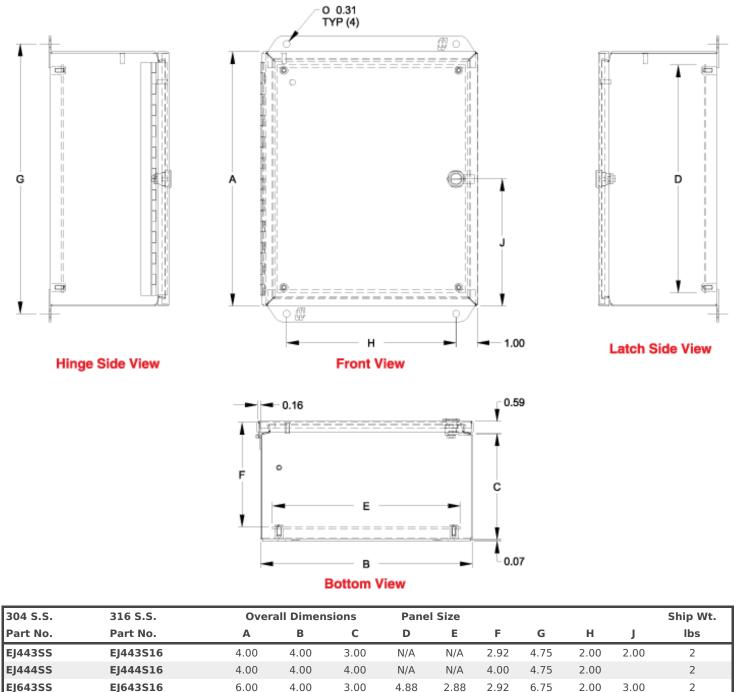

# Accessories

- Inner Panels
- Filtered Fans

- Ventilation
- Type 1 Louvered Ventilating Plates

- Padlock Adaptor
- Temperature Controls

- Terminal Kit Assemblies
- Window Kits

| _,         |                                                                                                                                                          |                                                                                                                                                                                              |                                                                                                                                                                                                                    |                                                                                                                                                                                                                                              | /                                                                                                                                                                                                                                                                                          |                                                                                                                                                                                                                                                                                                                                                |                                                                                                                                                                                                                                                                                                                                                                                    |                                                                                                                                                                                                                                                                                                                                                                                                                                       |                                                                                                                                                                                                                                                                                                                                                                                                                                                                                | —                                                                                                                                                                                                                                                                                                                                                                                                                                                                           |
|------------|----------------------------------------------------------------------------------------------------------------------------------------------------------|----------------------------------------------------------------------------------------------------------------------------------------------------------------------------------------------|--------------------------------------------------------------------------------------------------------------------------------------------------------------------------------------------------------------------|----------------------------------------------------------------------------------------------------------------------------------------------------------------------------------------------------------------------------------------------|--------------------------------------------------------------------------------------------------------------------------------------------------------------------------------------------------------------------------------------------------------------------------------------------|------------------------------------------------------------------------------------------------------------------------------------------------------------------------------------------------------------------------------------------------------------------------------------------------------------------------------------------------|------------------------------------------------------------------------------------------------------------------------------------------------------------------------------------------------------------------------------------------------------------------------------------------------------------------------------------------------------------------------------------|---------------------------------------------------------------------------------------------------------------------------------------------------------------------------------------------------------------------------------------------------------------------------------------------------------------------------------------------------------------------------------------------------------------------------------------|--------------------------------------------------------------------------------------------------------------------------------------------------------------------------------------------------------------------------------------------------------------------------------------------------------------------------------------------------------------------------------------------------------------------------------------------------------------------------------|-----------------------------------------------------------------------------------------------------------------------------------------------------------------------------------------------------------------------------------------------------------------------------------------------------------------------------------------------------------------------------------------------------------------------------------------------------------------------------|
| EJ444S16   | 4.00                                                                                                                                                     | 4.00                                                                                                                                                                                         | 4.00                                                                                                                                                                                                               | N/A                                                                                                                                                                                                                                          | N/A                                                                                                                                                                                                                                                                                        | 4.00                                                                                                                                                                                                                                                                                                                                           | 4.75                                                                                                                                                                                                                                                                                                                                                                               | 2.00                                                                                                                                                                                                                                                                                                                                                                                                                                  |                                                                                                                                                                                                                                                                                                                                                                                                                                                                                | 2                                                                                                                                                                                                                                                                                                                                                                                                                                                                           |
| EJ643S16   | 6.00                                                                                                                                                     | 4.00                                                                                                                                                                                         | 3.00                                                                                                                                                                                                               | 4.88                                                                                                                                                                                                                                         | 2.88                                                                                                                                                                                                                                                                                       | 2.92                                                                                                                                                                                                                                                                                                                                           | 6.75                                                                                                                                                                                                                                                                                                                                                                               | 2.00                                                                                                                                                                                                                                                                                                                                                                                                                                  | 3.00                                                                                                                                                                                                                                                                                                                                                                                                                                                                           | 2                                                                                                                                                                                                                                                                                                                                                                                                                                                                           |
| EJ863S16   | 8.00                                                                                                                                                     | 6.00                                                                                                                                                                                         | 3.50                                                                                                                                                                                                               | 6.75                                                                                                                                                                                                                                         | 4.88                                                                                                                                                                                                                                                                                       | 3.42                                                                                                                                                                                                                                                                                                                                           | 8.75                                                                                                                                                                                                                                                                                                                                                                               | 4.00                                                                                                                                                                                                                                                                                                                                                                                                                                  | 4.00                                                                                                                                                                                                                                                                                                                                                                                                                                                                           | 5                                                                                                                                                                                                                                                                                                                                                                                                                                                                           |
| EJ644S16   | 6.00                                                                                                                                                     | 4.00                                                                                                                                                                                         | 4.00                                                                                                                                                                                                               | 4.88                                                                                                                                                                                                                                         | 2.88                                                                                                                                                                                                                                                                                       | 3.92                                                                                                                                                                                                                                                                                                                                           | 6.75                                                                                                                                                                                                                                                                                                                                                                               | 2.00                                                                                                                                                                                                                                                                                                                                                                                                                                  | 3.00                                                                                                                                                                                                                                                                                                                                                                                                                                                                           | 3                                                                                                                                                                                                                                                                                                                                                                                                                                                                           |
| EJ664S16   | 6.00                                                                                                                                                     | 6.00                                                                                                                                                                                         | 4.00                                                                                                                                                                                                               | 4.88                                                                                                                                                                                                                                         | 4.88                                                                                                                                                                                                                                                                                       | 3.92                                                                                                                                                                                                                                                                                                                                           | 6.75                                                                                                                                                                                                                                                                                                                                                                               | 4.00                                                                                                                                                                                                                                                                                                                                                                                                                                  | 3.00                                                                                                                                                                                                                                                                                                                                                                                                                                                                           | 4                                                                                                                                                                                                                                                                                                                                                                                                                                                                           |
| EJ884S16   | 8.00                                                                                                                                                     | 8.00                                                                                                                                                                                         | 4.00                                                                                                                                                                                                               | 6.75                                                                                                                                                                                                                                         | 6.88                                                                                                                                                                                                                                                                                       | 3.92                                                                                                                                                                                                                                                                                                                                           | 8.75                                                                                                                                                                                                                                                                                                                                                                               | 6.00                                                                                                                                                                                                                                                                                                                                                                                                                                  | 4.00                                                                                                                                                                                                                                                                                                                                                                                                                                                                           | 7                                                                                                                                                                                                                                                                                                                                                                                                                                                                           |
| EJ1084S16  | 10.00                                                                                                                                                    | 8.00                                                                                                                                                                                         | 4.00                                                                                                                                                                                                               | 8.75                                                                                                                                                                                                                                         | 6.88                                                                                                                                                                                                                                                                                       | 3.92                                                                                                                                                                                                                                                                                                                                           | 10.75                                                                                                                                                                                                                                                                                                                                                                              | 6.00                                                                                                                                                                                                                                                                                                                                                                                                                                  | 5.00                                                                                                                                                                                                                                                                                                                                                                                                                                                                           | 8                                                                                                                                                                                                                                                                                                                                                                                                                                                                           |
| EJ1264S16  | 12.00                                                                                                                                                    | 6.00                                                                                                                                                                                         | 4.00                                                                                                                                                                                                               | 10.75                                                                                                                                                                                                                                        | 4.88                                                                                                                                                                                                                                                                                       | 3.92                                                                                                                                                                                                                                                                                                                                           | 12.75                                                                                                                                                                                                                                                                                                                                                                              | 4.00                                                                                                                                                                                                                                                                                                                                                                                                                                  | 6.00                                                                                                                                                                                                                                                                                                                                                                                                                                                                           | 8                                                                                                                                                                                                                                                                                                                                                                                                                                                                           |
| EJ12124S16 | 12.00                                                                                                                                                    | 12.00                                                                                                                                                                                        | 4.00                                                                                                                                                                                                               | 10.75                                                                                                                                                                                                                                        | 10.90                                                                                                                                                                                                                                                                                      | 4.00                                                                                                                                                                                                                                                                                                                                           | 12.80                                                                                                                                                                                                                                                                                                                                                                              | 10.00                                                                                                                                                                                                                                                                                                                                                                                                                                 |                                                                                                                                                                                                                                                                                                                                                                                                                                                                                | 12                                                                                                                                                                                                                                                                                                                                                                                                                                                                          |
| EJ12105S16 | 12.00                                                                                                                                                    | 10.00                                                                                                                                                                                        | 5.00                                                                                                                                                                                                               | 10.75                                                                                                                                                                                                                                        | 8.88                                                                                                                                                                                                                                                                                       | 4.92                                                                                                                                                                                                                                                                                                                                           | 12.75                                                                                                                                                                                                                                                                                                                                                                              | 8.00                                                                                                                                                                                                                                                                                                                                                                                                                                  | 6.00                                                                                                                                                                                                                                                                                                                                                                                                                                                                           | 12                                                                                                                                                                                                                                                                                                                                                                                                                                                                          |
| EJ866S16   | 8.00                                                                                                                                                     | 6.00                                                                                                                                                                                         | 6.00                                                                                                                                                                                                               | 6.75                                                                                                                                                                                                                                         | 4.88                                                                                                                                                                                                                                                                                       | 5.92                                                                                                                                                                                                                                                                                                                                           | 8.75                                                                                                                                                                                                                                                                                                                                                                               | 4.00                                                                                                                                                                                                                                                                                                                                                                                                                                  | 4.00                                                                                                                                                                                                                                                                                                                                                                                                                                                                           | 7                                                                                                                                                                                                                                                                                                                                                                                                                                                                           |
| EJ1086S16  | 10.00                                                                                                                                                    | 8.00                                                                                                                                                                                         | 6.00                                                                                                                                                                                                               | 8.75                                                                                                                                                                                                                                         | 6.88                                                                                                                                                                                                                                                                                       | 5.92                                                                                                                                                                                                                                                                                                                                           | 10.75                                                                                                                                                                                                                                                                                                                                                                              | 6.00                                                                                                                                                                                                                                                                                                                                                                                                                                  | 5.00                                                                                                                                                                                                                                                                                                                                                                                                                                                                           | 10                                                                                                                                                                                                                                                                                                                                                                                                                                                                          |
| EJ10106S16 | 10.00                                                                                                                                                    | 10.00                                                                                                                                                                                        | 6.00                                                                                                                                                                                                               | 8.75                                                                                                                                                                                                                                         | 8.88                                                                                                                                                                                                                                                                                       | 5.92                                                                                                                                                                                                                                                                                                                                           | 10.75                                                                                                                                                                                                                                                                                                                                                                              | 8.00                                                                                                                                                                                                                                                                                                                                                                                                                                  | 5.00                                                                                                                                                                                                                                                                                                                                                                                                                                                                           | 12                                                                                                                                                                                                                                                                                                                                                                                                                                                                          |
| EJ12106S16 | 12.00                                                                                                                                                    | 10.00                                                                                                                                                                                        | 6.00                                                                                                                                                                                                               | 10.75                                                                                                                                                                                                                                        | 8.88                                                                                                                                                                                                                                                                                       | 5.92                                                                                                                                                                                                                                                                                                                                           | 12.75                                                                                                                                                                                                                                                                                                                                                                              | 8.00                                                                                                                                                                                                                                                                                                                                                                                                                                  | 6.00                                                                                                                                                                                                                                                                                                                                                                                                                                                                           | 12                                                                                                                                                                                                                                                                                                                                                                                                                                                                          |
|            | Ej643S16<br>Ej863S16<br>Ej644S16<br>Ej664S16<br>Ej1084S16<br>Ej1264S16<br>Ej1264S16<br>Ej12124S16<br>Ej12105S16<br>Ej12105S16<br>Ej1086S16<br>Ej10106S16 | Ej643S16 6.00   Ej863S16 8.00   Ej644S16 6.00   Ej664S16 8.00   Ej1084S16 10.00   Ej1264S16 12.00   Ej12124S16 12.00   Ej12105S16 12.00   Ej1086S16 8.00   Ej1086S16 10.00   Ej1086S16 10.00 | Ej643S166.004.00Ej863S168.006.00Ej644S166.004.00Ej664S166.006.00Ej884S168.008.00Ej1084S1610.008.00Ej1264S1612.006.00Ej12124S1612.0010.00Ej12105S1612.006.00Ej1086S168.006.00Ej1086S1610.008.00Ej10106S1610.0010.00 | Ej643S166.004.003.00Ej863S168.006.003.50Ej644S166.004.004.00Ej664S166.006.004.00Ej884S168.008.004.00Ej1084S1610.008.004.00Ej1264S1612.006.004.00Ej12124S1612.0010.005.00Ej1210SS1612.0010.005.00Ej1086S1610.008.006.00Ej1086S1610.008.006.00 | Ej643S166.004.003.004.88Ej863S168.006.003.506.75Ej644S166.004.004.004.88Ej664S166.006.004.004.88Ej884S168.008.004.006.75Ej1084S1610.008.004.008.75Ej1264S1612.006.004.0010.75Ej12124S1612.0010.005.0010.75Ej12105S1612.0010.005.006.75Ej1086S1610.008.006.008.75Ej1086S1610.008.006.008.75 | Ej643S166.004.003.004.882.88Ej863S168.006.003.506.754.88Ej644S166.004.004.004.882.88Ej664S166.006.004.004.004.884.88Ej884S168.008.004.006.756.88Ej1084S1610.008.004.0010.754.88Ej1264S1612.006.004.0010.7510.90Ej12124S1612.0010.005.0010.758.88Ej866S168.006.006.006.754.88Ej1086S1610.008.006.008.756.88Ej10106S1610.0010.008.006.008.758.88 | Ej643S166.004.003.004.882.882.92Ej863S168.006.003.506.754.883.42Ej644S166.004.004.004.882.883.92Ej664S166.006.004.004.884.883.92Ej884S168.008.004.006.756.883.92Ej1084S1610.008.004.0010.754.883.92Ej1264S1612.006.004.0010.754.883.92Ej12124S1612.0010.005.0010.758.884.92Ej1206S168.006.006.006.754.885.92Ej1086S1610.008.006.008.756.885.92Ej10106S1610.0010.006.008.758.885.92 | Ej643S166.004.003.004.882.882.926.75Ej863S168.006.003.506.754.883.428.75Ej644S166.004.004.004.882.883.926.75Ej864S166.006.004.004.884.883.926.75Ej884S168.008.004.006.756.883.928.75Ej1084S1610.008.004.008.756.883.9210.75Ej1264S1612.006.004.0010.754.883.9212.75Ej12124S1612.0010.005.0010.758.884.9212.75Ej1205S1612.0010.005.0010.758.885.928.75Ej1086S1610.008.006.008.756.885.9210.75Ej10106S1610.0010.006.008.758.885.9210.75 | Ej643S166.004.003.004.882.882.926.752.00Ej863S168.006.003.506.754.883.428.754.00Ej644S166.004.004.004.882.883.926.752.00Ej664S166.006.004.004.884.883.926.754.00Ej884S168.008.004.006.756.883.928.756.00Ej1084S1610.008.004.008.756.883.9210.756.00Ej1264S1612.006.004.0010.754.883.9212.754.00Ej121251612.0012.004.0010.758.884.9212.758.00Ej12086S168.006.006.006.754.885.928.756.00Ej1086S1610.008.006.008.756.885.9210.758.00Ej10106S1610.0010.006.008.758.885.9210.758.00 | Ej643S166.004.003.004.882.882.926.752.003.00Ej863S168.006.003.506.754.883.428.754.004.00Ej644S166.004.004.004.882.883.926.752.003.00Ej664S166.006.004.004.884.883.926.754.003.00Ej884S168.008.004.006.756.883.928.756.004.00Ej1084S1610.008.004.008.756.883.9210.756.005.00Ej1264S1612.006.004.0010.7510.904.0012.8010.00Ej12125S1612.0010.005.0010.758.884.9212.758.006.00Ej1086S1610.008.006.008.756.885.9210.756.005.00Ej10106S1610.0010.006.008.758.885.9210.758.005.00 |

| 304 S.S.   | 316 S.S.    | <b>Overall Dimensions</b> |       | Panel Size |       |       |      |       |       | Ship Wt. |     |
|------------|-------------|---------------------------|-------|------------|-------|-------|------|-------|-------|----------|-----|
| Part No.   | Part No.    | Α                         | В     | С          | D     | Е     | F    | G     | н     | J        | lbs |
| EJ12126SS  | EJ12126S16  | 12.00                     | 12.00 | 6.00       | 10.75 | 10.88 | 5.92 | 12.75 | 10.00 | 6.00     | 15  |
| EJ14126SS  | EJ14126S16  | 14.00                     | 12.00 | 6.00       | 12.75 | 10.88 | 5.92 | 14.75 | 10.00 | 7.00     | 17  |
| EJ16146SS  | EJ16146S16  | 16.00                     | 14.00 | 6.00       | 14.75 | 12.88 | 5.92 | 16.75 | 12.00 | 8.00     | 21  |
| EJ12108SS  | EJ12108S16  | 12.00                     | 10.00 | 8.00       | 10.75 | 8.88  | 7.92 | 12.75 | 8.00  | 6.00     | 15  |
| EJ14128SS  | EJ14128S16  | 14.00                     | 12.00 | 8.00       | 12.75 | 10.88 | 7.92 | 14.75 | 10.00 | 7.00     | 18  |
| EJ16148SS  | EJ16148S16  | 16.00                     | 14.00 | 8.00       | 14.75 | 12.88 | 7.92 | 16.75 | 12.00 | 8.00     | 22  |
| EJ161410SS | EJ161410S16 | 16.00                     | 14.00 | 10.00      | 14.75 | 12.88 | 9.92 | 16.75 | 12.00 | 8.00     | 23  |