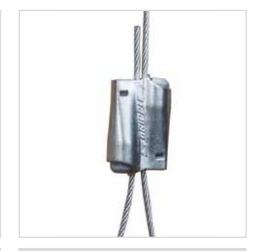

# **Gripple Express No.2**

The Gripple Express is a fast locking solution for quick and easy suspension of signage, shopfitting display, HVAC, plumbing, cable containment and lighting.

#### **ADVANTAGES**

- Up to 6 times faster to install than traditional methods
- Keyless no tool required for adjustment
- Ergonomic buttons allow rapid adjustment
- Discreet and aesthetic design
- Load rated at 45 kg with a 5:1 safety factor
- Supplied as a ready-to-use kit