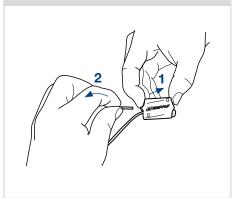

# **Gripple Express No.2**



The Gripple Express is a fast locking solution for quick and easy suspension of signage, shopfitting display, HVAC, plumbing, cable containment and lighting.

#### **ADVANTAGES**

- Up to 6 times faster to install than traditional methods
- Keyless no tool required for adjustment
- Ergonomic buttons allow rapid adjustment
- Discreet and aesthetic design
- Load rated at 45 kg with a 5:1 safety factor
- Supplied as a ready-to-use kit



## **INSTALLATION**



#### **RELEASE**



# **PRODUCT DIMENSIONS**



| Wire rope diameter | L (mm) | W (mm) | D (mm) |
|--------------------|--------|--------|--------|
| 2 mm               | 28.4   | 21.4   | 11.6   |

\* This product is silicone free

## **END FIXING**



Each ready-to-use kit comes with an end fixing of your choice. All types can be ordered to the length you require (up to 10 metres or more).

For further detailed information on any of our end fixings, please visit our website or contact us using the information below.