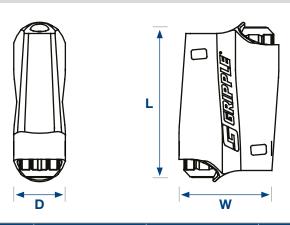

# **PRODUCT DIMENSIONS**

| Wire rope diameter | L (mm) | W (mm) | D (mm) |
|--------------------|--------|--------|--------|
| 2 mm               | 28.4   | 21.4   | 11.6   |

\* This product is silicone free