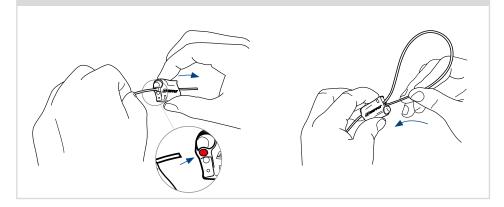

# **Gripple Express No.2**



The Gripple Express is a fast locking solution for quick and easy suspension of signage, shopfitting display, HVAC, plumbing, cable containment and lighting.

#### **ADVANTAGES**

- Up to 6 times faster to install than traditional methods
- Keyless no tool required for adjustment
- Ergonomic buttons allow rapid adjustment
- Discreet and aesthetic design
- Load rated at 45 kg with a 5:1 safety factor
- Supplied as a ready-to-use kit



## **INSTALLATION**



#### **RELEASE**



# **PRODUCT DIMENSIONS**



| Wire rope diameter | L (mm) | W (mm) | D (mm) |
|--------------------|--------|--------|--------|
| 2 mm               | 28.4   | 21.4   | 11.6   |

\* This product is silicone free

## **END FIXING**



Each ready-to-use kit comes with an end fixing of your choice. All types can be ordered to the length you require (up to 10 metres or more).

For further detailed information on any of our end fixings, please visit our website or contact us using the information below.