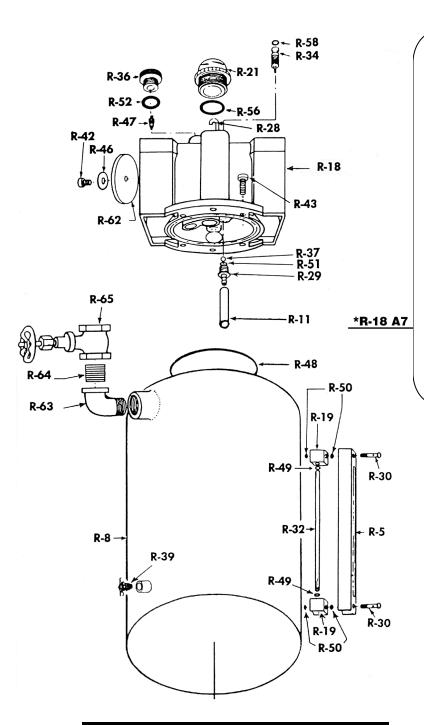

#### IMPORTANT ... please order parts through one of our distributors.

TANNER DE-ICER

| one of our distributors. |                                                       |
|--------------------------|-------------------------------------------------------|
| PART NO.                 | ITEM                                                  |
| R-58                     | O'Ring                                                |
| R-34                     | Adjusting Screw                                       |
| R-21                     | Sight Dome                                            |
| R-56                     | O'Ring                                                |
| R-36                     | Vent/Bleed Plug                                       |
| R-52                     | O'Ring                                                |
| R-47                     | Check Valve                                           |
| R-43                     | Screw (6)                                             |
| R-18                     | Body w/2" inlet, outlet                               |
| R-28                     | Feed Tube                                             |
| R-42                     | Flow Guide Screw                                      |
| R-46                     | Flow Guide Washer                                     |
| R-62                     | Flow Guide                                            |
| R-37                     | Ball Check                                            |
| R-51                     | O'Ring                                                |
| R-29                     | Adapter                                               |
| R-11                     | Siphon Tube                                           |
| R-48                     | Gasket                                                |
| R-50                     | O'Ring (4)                                            |
| R-19                     | Gauge Glass Block (2)                                 |
| R-49                     | O'Ring (2)                                            |
| R-32                     | Gauge Glass                                           |
| R-30                     | Screw (2)                                             |
| R-5                      | Gauge Glass Guard                                     |
| R-8                      | Bowi, 2 Gal., (NA)                                    |
| R-63                     | 1" St. Ell                                            |
| R-64                     | 1" x Cl. Nipple                                       |
| R-65                     | 1" Gate Valve                                         |
| R-39                     | Drain Cock                                            |
| R-25                     | Repair Kit (Not included With De-Icer)                |
|                          | Consists of: 2 ea. R-58, R-49; 1 ea. R-34, R-21, R-56 |
|                          | R-52, R-47, R-42, R-46, R-62, R-37, R-51,             |
|                          | R-29, R-48; 4 ea. R-50                                |
| *R-18 A7                 | Body Assembly                                         |