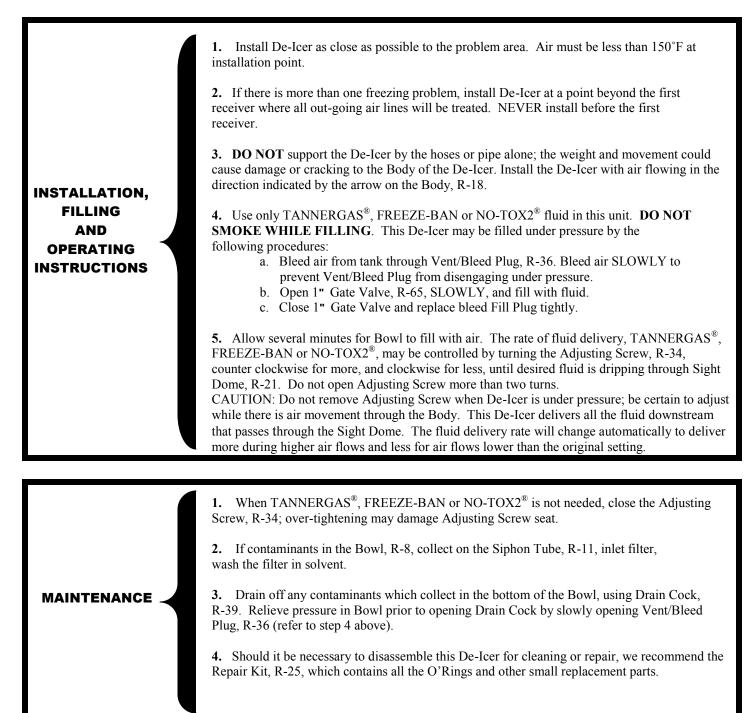

| 1" St. Ell                                            |
| R-64                     | 1" x Cl. Nipple                                       |
| R-65                     | 1" Gate Valve                                         |
| R-39                     | Drain Cock                                            |
| R-25                     | Repair Kit (Not included With De-Icer)                |
|                          | Consists of: 2 ea. R-58, R-49; 1 ea. R-34, R-21, R-56 |
|                          | R-52, R-47, R-42, R-46, R-62, R-37, R-51,             |
|                          | R-29, R-48; 4 ea. R-50                                |
| *R-18 A7                 | Body Assembly                                         |

Form DP-87

# TANNER DE-ICER

### **MODEL T-87**



WARRANTY -

SELLER DISCLAIMS ANY AND ALL WARRANTIES UNLESS THIS DE-ICER IS USED EXCLUSIVELY WITH TANNERGAS<sup>®</sup>, FREEZE-BAN OR NOTOX2<sup>®</sup> AND ALL INSTRUCTIONS REGARDING INSTALLATION AND USE HAVE BEEN FOLLOWED.



P.O. BOX 488, ST JOSEPH, MN 56374 PHONE: (320) 363-1800 TOLL-FREE: (800) 461-6454 FAX: (320) 363-1812

> www.tannersystems.com info@tannersystems.com