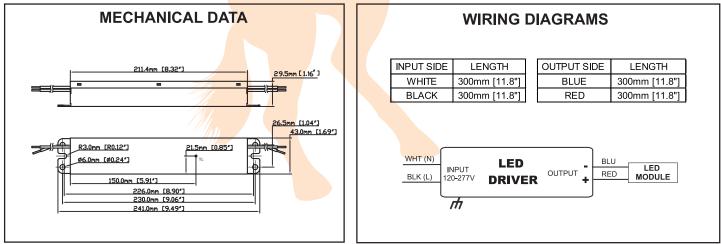

|    | OUTPUT SHORT CIRUIT PROTECTION                 |
|                                |    | OUTPUT OPEN CIRCUITPROTECTION                  |
|                                |    | OUTPUT TO GROUND SHORT PROTECTION              |
|                                |    | OVERLOAD PROTECTION                            |
| MAX. CASE HOT SPOT TEMPERATURE |    | 90°C                                           |
| AMBIENT TEMPERATUREN RANGE     |    | - 40°C TO 57°C                                 |
| SERVICE LIFE                   |    | 50,000 HOURS                                   |
| APPROVALS/CLASS                |    | CURus CLASS 2, CE, RoHS, DRY OR DAMP LOCATIONS |
| SURGE PROTECTION               |    | line to line 2KV, line to earth 3KV            |



Fulham extends a limited warranty only to the original purchaser or to the first user for a period of 5 years from the date of manufacture when properly installed and operated under normal conditions of use. For complete terms and conditions, please reference the Fulham product catalog (www.fulham.com) Due to a program of continuous improvement, Fulham reserves the right to make modifications or variations in design or construction to the equipment described. © Fulham Company Limited, All Rights Reserved.