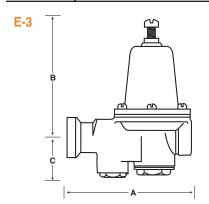

### **MODELS/SIZES**

| E-3 Dimensions | Α        | В        | С        |
|----------------|----------|----------|----------|
| 1/2"           | 5"       | 5-1/4"   | 1-3/4"   |
| 3/4"           | 5-1/2"   | 5-15/16" | 1-7/8"   |
| 1"             | 6-7/16"  | 7"       | 2-11/16" |
| 1-1/4"         | 7-5/8"   | 7-1/2"   | 3"       |
| 1-1/2"         | 8-7/8"   | 8-1/2"   | 3-1/4"   |
| 2"             | 10-7/16" | 10-1/4"  | 3-3/16"  |