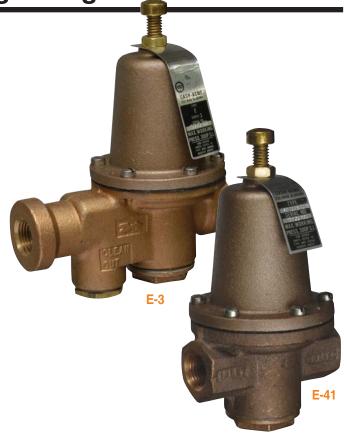

E-3 and E-41 Pressure Regulating Valves

The Cash Acme E-3 and E-41 Pressure Reducing and Regulating Valves automatically reduce a high inlet pressure to a lower delivery pressure and maintain the lower pressure within reasonably close limits.

The Cash Acme E Series 3 is designed for use where supply line inlet pressure does not exceed 300 psi and is suitable for either cold or hot water service for a variety of applications. Similar to the E-3, the Cash Acme E-41 comes without an inbuilt strainer for conditions that do not require their use or where separate or individual strainers are preferred.