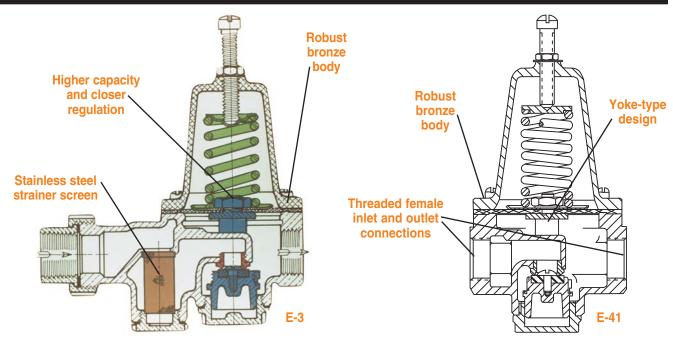

The Cash Acme E Series 3 is designed for use where supply line inlet pressure does not exceed 300 psi and is suitable for either cold or hot water service for a variety of applications. Similar to the E-3, the Cash Acme E-41 comes without an inbuilt strainer for conditions that do not require their use or where separate or individual strainers are preferred.

#### TYPICAL INSTALLATION

The **E-3** and **E-41** pressure regulators should be installed in the horizontal position with the spring chamber upright. For other installation requirements, consult the factory.