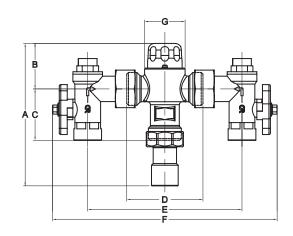

The Cash Acme Heatguard® 160 4in1 offers 1/2" female threaded inlets and outlets.