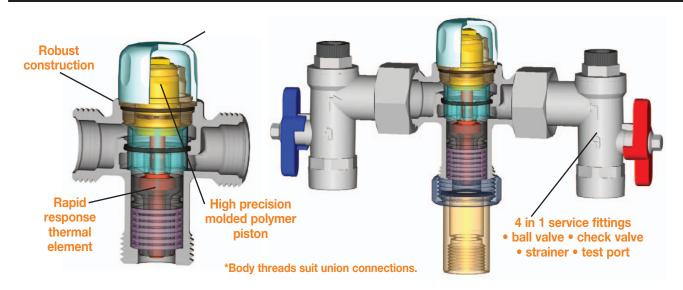

- Every valve is tested for performance prior to **shipping:** Specify and install with confidence!
- Accurate temperature control, even under varying supply conditions: Increased user comfort and convenience.
- Robust, low complexity construction: Superior reliability, improved user safety.
- Total flow shut-off if cold supply fails: Greater end user safety.
- Unique, purpose designed adjuster tool: Minimizes unauthorized tampering with valve setting.
- Listed by IAPMO, ASSE: Inspector friendly, peace of mind!

The Cash Acme Heatguard® 160 4in1 offers 1/2" female threaded inlets and outlets.