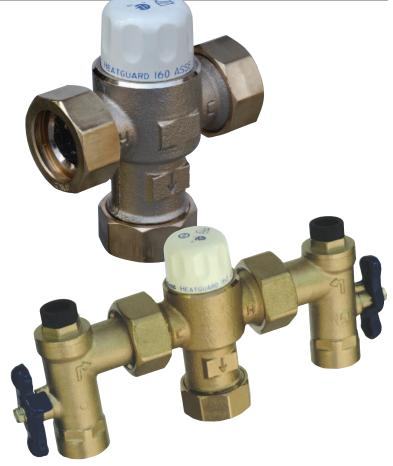

# Heatguard® 160 Series and Heatguard® 160 4 in 1

The Heatguard® 160 is a superior performance Thermostatic Mixing Valve that mixes hot water with cold to deliver tempered water at a constant temperature.

## **MODELS/SIZES**