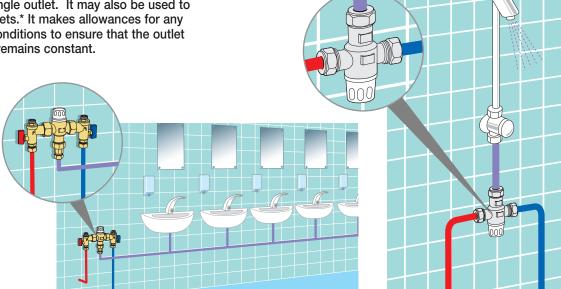

#### TYPICAL INSTALLATION

The Heatguard® 160 is a high performance Thermostatic Mixing Valve (TMV) designed to deliver mixed water to a single outlet. It may also be used to supply multiple outlets.\* It makes allowances for any change in supply conditions to ensure that the outlet water temperature remains constant.