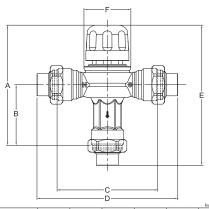

## **MODELS/SIZES**

|               |           |          |           |           |           | miches (mm) |
|---------------|-----------|----------|-----------|-----------|-----------|-------------|
| Dimensions    | А         | В        | С         | D         | E         | F           |
| Base Valve    | 5.5 (138) | 2.8 (72) | 4.7 (119) | *         | *         | 2.2 (56)    |
| 3/4" Sweat    | 5.5 (138) | 2.8 (72) | 4.7 (119) | 6.6 (167) | 6.5 (166) | 2.2 (56)    |
| 1" Sweat      | 5.5 (138) | 2.8 (72) | 4.7 (119) | 7.4 (189) | 7.0 (177) | 2.2 (56)    |
| 3/4" Threaded | 5.5 (138) | 2.8 (72) | 4.7 (119) | 6.6 (167) | 6.5 (166) | 2.2 (56)    |
| 1" Threaded   | 5.5 (138) | 2.8 (72) | 4.7 (119) | 8.1 (205) | 7.3 (185) | 2.2 (56)    |
| 3/4" CPVC     | 5.5 (138) | 2.8 (72) | 4.7 (119) | 6.7 (169) | 6.6 (167) | 2.2 (56)    |