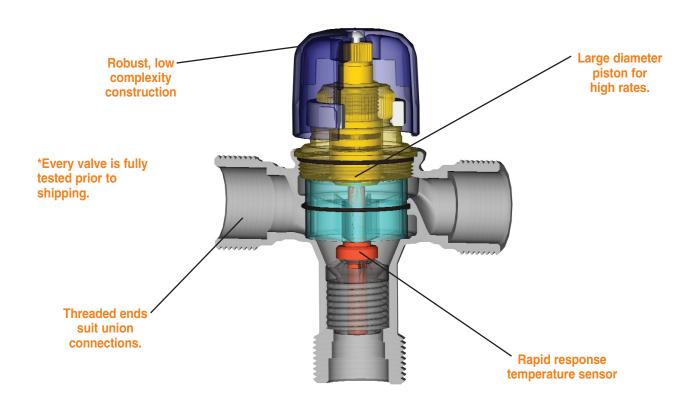

- Delivers water at a maximum of 120°F throughout the system: Safer hot water from all outlets.
- Large sized valve with high flow rates: Single valve can supply controlled water to a large installation.
- Robust, low complexity construction: Superior reliability, improved user safety.
- Integral union connections on all three ports: Easy and quick to install and service.
- Listed by IAPMO and ASSE: Inspector friendly, peace of mind!