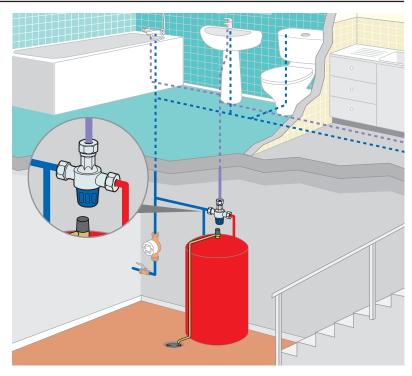

## **TYPICAL INSTALLATION**

To control water temperature at the source of heat (hot water tank) to provide a safe distribution temperature.