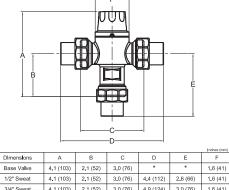

## **MODELS/SIZES**

 3/4\* Sweat
 4.1 (103)
 2.1 (52)
 3.0 (76)
 4.9 (124)
 3.0 (76)
 1.6 (41)

 1\* Sweat
 4.1 (103)
 2.1 (52)
 3.0 (76)
 7.2 (184)
 4.2 (106)
 1.6 (41)

 \* Please Refer to Fittings Kits Spec. Sheet (CC001) for Dimensions.
 \*
 \*
 \*
 \*
 \*
 \*
 \*
 \*
 \*
 \*
 \*
 \*
 \*
 \*
 \*
 \*
 \*
 \*
 \*
 \*
 \*
 \*
 \*
 \*
 \*
 \*
 \*
 \*
 \*
 \*
 \*
 \*
 \*
 \*
 \*
 \*
 \*
 \*
 \*
 \*
 \*
 \*
 \*
 \*
 \*
 \*
 \*
 \*
 \*
 \*
 \*
 \*
 \*
 \*
 \*
 \*
 \*
 \*
 \*
 \*
 \*
 \*
 \*
 \*
 \*
 \*
 \*
 \*
 \*
 \*
 \*
 \*
 \*
 \*
 \*
 \*
 \*
 \*
 \*
 \*
 \*