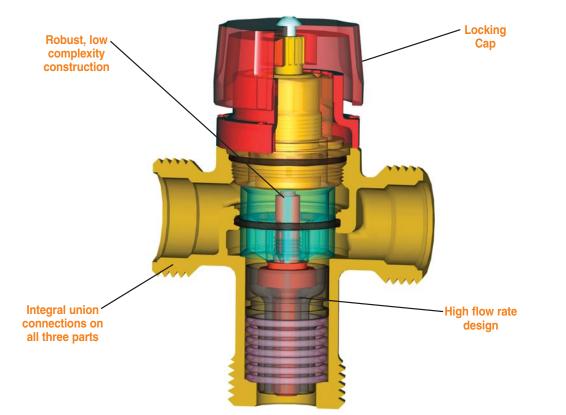

- High flow rate design for lower pressure losses within the system: *More efficient system performance for lower running costs.*
- Every valve is tested prior to shipping: Specify and install with confidence!
- Robust, low complexity construction: *Superior* reliability, improved user safety.
- Integral union connections on all three ports: *Easy and quick to install and service.*
- Adjustable and lockable handle: *Minimizes unauthorized tampering with valve setting.*
- Listed by IAPMO and ASSE: Inspector friendly, peace of mind!