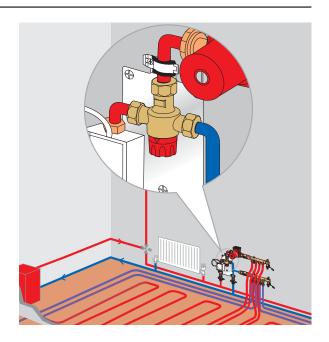

## **TYPICAL INSTALLATION**

**The Heatguard® 110-HX** is a high performance Temperature Actuating Mixing Valve for use in heating systems.

Cash Acme • 2400 7th Avenue SW • Cullman, AL 35055-0278 • 1-877-700-4242 • FAX: 1-877-700-4280 • www.cashacme.com