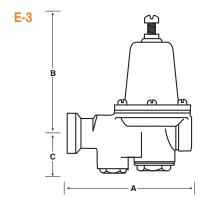

### **MODELS/SIZES**

| E-3 Dimensions | Α        | В        | С        |
|----------------|----------|----------|----------|
| 1/2"           | 5"       | 5-1/4"   | 1-3/4"   |
| 3/4"           | 5-1/2"   | 5-15/16" | 1-7/8"   |
| 1"             | 6-7/16"  | 7"       | 2-11/16" |
| 1-1/4"         | 7-5/8"   | 7-1/2"   | 3"       |
| 1-1/2"         | 8-7/8"   | 8-1/2"   | 3-1/4"   |
| 2"             | 10-7/16" | 10-1/4"  | 3-3/16"  |