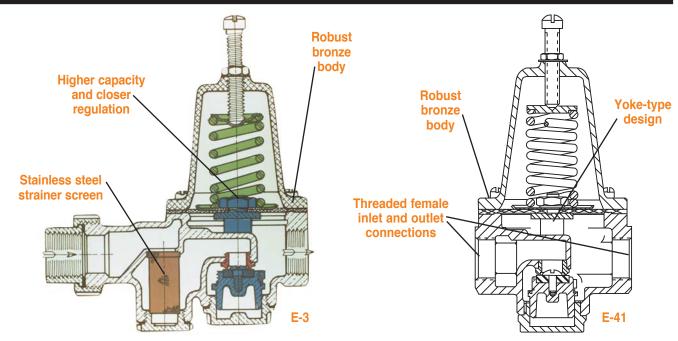

The Cash Acme E Series 3 is designed for use where supply line inlet pressure does not exceed 300 psi and is suitable for either cold or hot water service for a variety of applications. Similar to the E-3, the Cash Acme E-41 comes without an inbuilt strainer for conditions that do not require their use or where separate or individual strainers are preferred.