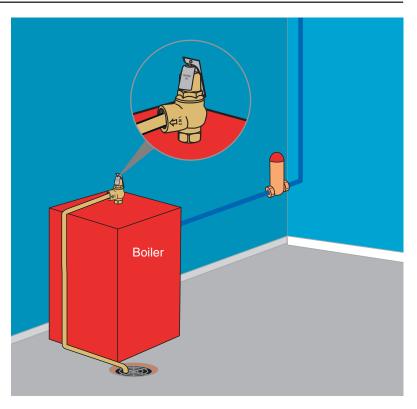

# F-95 Safety Relief Valve for Hot Water

The Cash Acme F-95 Expanded Outlet Pressure Relief Valve offers a complete package of expanded boiler safety relief valves in sizes ranging from 3/4" x 1" through 2" x 2-1/2".

This complete range of sizes provides for pressure protection for nearly all commercial and industrial OEM boilers and hot water heating system applications.

- Higher Capacity: Handles more volume with just one regulator.
- Listed by ASME: Inspector friendly, peace of mind!
- Every valve is tested for performance prior to shipping: Specify and install with confidence!



## **TYPICAL INSTALLATION**







# F-95 Safety Relief Valve for Hot Water



High capacity

#### **MODELS/SIZES**



| Dimensions      | Α        | В        | С         |
|-----------------|----------|----------|-----------|
| 3/4" x 1"       | 1-13/16" | 2-13/32" | 5-1/2"    |
| 1" x 1-1/4"     | 2-1/16"  | 2-3/8"   | 6-13/32"  |
| 1-1/4" x 1-1/2" | 2-3/8"   | 3-3/32"  | 9-9/16"   |
| 1-1/2" x 2"     | 2-5/8"   | 3-7/8"   | 10-3/32"  |
| 2" x 2-1/2"     | 3-7/16"  | 3-1/2"   | 12-13/16" |

# **CONNECTIONS**

Threaded (NPT) inlet . . . . . . . 3/4", 1", 1-1/4", 1-1/2" and 2" Threaded (NPTF) outlet . . . . . . 1", 1-1/4", 1-1/2", 2" and 2-1/2"

## **CERTIFICATIONS**

The Cash Acme F-95 Relief Valve is ASME listed.

Cash Acme • 2400 7th Avenue SW • Cullman, AL 35055-0278 • 1-877-700-4242 • FAX: 1-877-700-4280 • www.ca