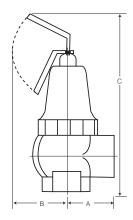

#### **MODELS/SIZES**

| Dimensions      | Α        | В        | С         |
|-----------------|----------|----------|-----------|
| 3/4" x 1"       | 1-13/16" | 2-13/32" | 5-1/2"    |
| 1" x 1-1/4"     | 2-1/16"  | 2-3/8"   | 6-13/32"  |
| 1-1/4" x 1-1/2" | 2-3/8"   | 3-3/32"  | 9-9/16"   |
| 1-1/2" x 2"     | 2-5/8"   | 3-7/8"   | 10-3/32"  |
| 2" x 2-1/2"     | 3-7/16"  | 3-1/2"   | 12-13/16" |