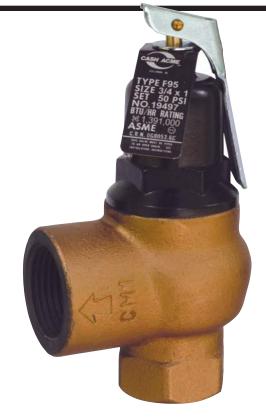

# F-95 Safety Relief Valve for Hot Water

The Cash Acme F-95 Expanded Outlet Pressure Relief Valve offers a complete package of expanded boiler safety relief valves in sizes ranging from 3/4" x 1" through 2" x 2-1/2".

This complete range of sizes provides for pressure protection for nearly all commercial and industrial OEM boilers and hot water heating system applications.

- Higher Capacity: Handles more volume with just one regulator.
- Listed by ASME: Inspector friendly, peace of mind!
- Every valve is tested for performance prior to shipping: Specify and install with confidence!

## **CERTIFICATIONS**

The Cash Acme F-95 Relief Valve is ASME listed.

Cash Acme • 2400 7th Avenue SW • Cullman, AL 35055-0278 • 1-877-700-4242 • FAX: 1-877-700-4280 • www.cashacme.com