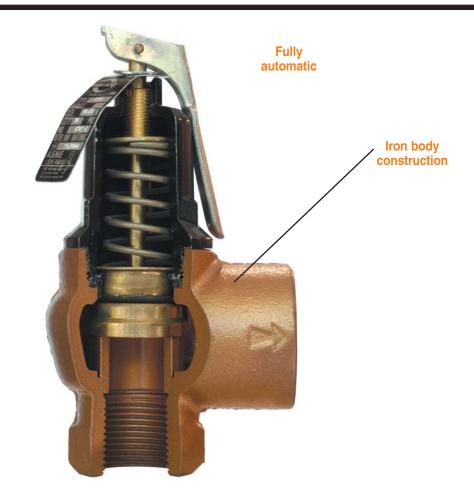

# F-95 Safety Relief Valve for Hot Water

High capacity

This complete range of sizes provides for pressure protection for nearly all commercial and industrial OEM boilers and hot water heating system applications.

- Higher Capacity: Handles more volume with just one regulator.
- Listed by ASME: Inspector friendly, peace of mind!
- Every valve is tested for performance prior to shipping: Specify and install with confidence!