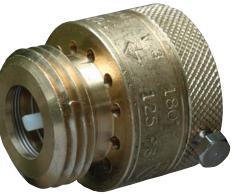

# V-3 and V-3C Hose Connection Vacuum Breakers

The Cash Acme V-3 Hose Connection Vacuum Breakers are designed to prevent dangerous back-siphonage and backflow into a potable water supply.

The Cash Acme V-3 attaches to any standard male 3/4" hose-thread sill cock.

- Designed for any place involving moveable hoses attached to threaded faucets: *Use on homes, schools, laboratories or any commercial building.*
- The V-3 is equipped with a protruding "tip" device for manual draining of faucet (after hose removal): *Prevents freezing.*
- Listed by ASSE 1011, CSA B64.2 and IAPMO: Inspector friendly, peace of mind!
- Polished chrome plating designs are also available: *Modern finishes for a modern application.*