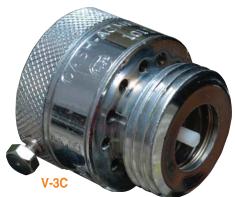

# V-3 and V-3C Hose Connection Vacuum Breakers

The Cash Acme V-3 Hose Connection Vacuum Breakers are designed to prevent dangerous back-siphonage and backflow into a potable water supply.

The Cash Acme V-3 attaches to any standard male 3/4" hose-thread sill cock.

- Designed for any place involving moveable hoses attached to threaded faucets: *Use on homes, schools, laboratories or any commercial building.*
- The V-3 is equipped with a protruding "tip" device for manual draining of faucet (after hose removal): *Prevents freezing.*
- Listed by ASSE 1011, CSA B64.2 and IAPMO: Inspector friendly, peace of mind!
- Polished chrome plating designs are also available: *Modern finishes for a modern application.*