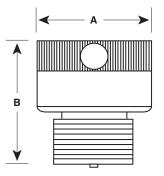

### **MODELS/SIZES**

| Dimensions | Α       | В       |
|------------|---------|---------|
| 3/4"       | 1-5/16" | 1-5/16" |