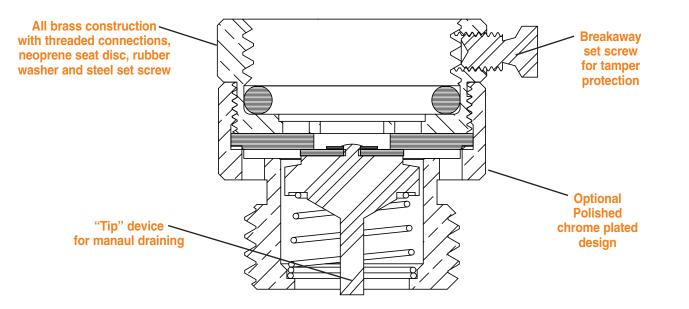

# V-3 and V-3C Hose Connection Vacuum Breakers

The Cash Acme V-3 Hose Connection Vacuum Breakers are designed to prevent dangerous back-siphonage and backflow into a potable water supply.

The Cash Acme V-3 attaches to any standard male 3/4" hose-thread sill cock.

- Designed for any place involving moveable hoses attached to threaded faucets: *Use on homes, schools, laboratories or any commercial building.*
- The V-3 is equipped with a protruding "tip" device for manual draining of faucet (after hose removal): *Prevents freezing.*
- Listed by ASSE 1011, CSA B64.2 and IAPMO: Inspector friendly, peace of mind!
- Polished chrome plating designs are also available: *Modern finishes for a modern application.*

### **TYPICAL INSTALLATION**

The Cash Acme V-3 Hose Connection Vacuum Breaker is specifically designed for use around homes, schools, commercial buildings or anyplace involving movable hoses attached to threaded faucets, indoors and outside.

The Cash Acme V-3 is used to prevent crosscontamination into the potable water supply.

Cash Acme • 2400 7th Avenue SW • Cullman, AL 35055-0278 • 1-877-700-4242 • FAX: 1-877-700-4280 • www.cashacme.com