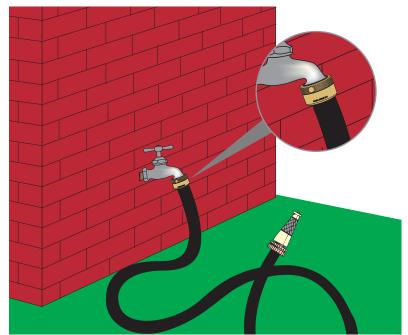

### **TYPICAL INSTALLATION**

The Cash Acme V-3 Hose Connection Vacuum Breaker is specifically designed for use around homes, schools, commercial buildings or anyplace involving movable hoses attached to threaded faucets, indoors and outside.

The Cash Acme V-3 is used to prevent crosscontamination into the potable water supply.

Cash Acme • 2400 7th Avenue SW • Cullman, AL 35055-0278 • 1-877-700-4242 • FAX: 1-877-700-4280 • www.cashacme.com