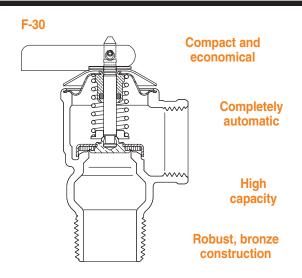

The Cash Acme F-30 and the F-82 Relief Valves are designed for use on hot water service only and are **not to be used on steam**.

- Compact and economical: Saves space and money!
- Listed by ASME: Inspector friendly, peace of mind!
- Every valve is tested for performance prior to shipping: Specify and install with confidence.
- Completely automatic and reseat after pressure relief: *Ideal for most domestic water heater applications*.
- ASME Section IV listed: Rated for emergency steam discharge by the National Board of Boiler and Pressure Vessel Inspectors.