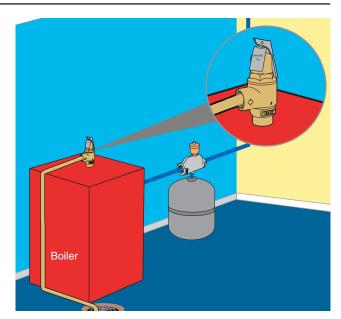

#### **TYPICAL INSTALLATION**

F-30 F-82

A Division of the Reliance Worldwide Corporation (RWC)