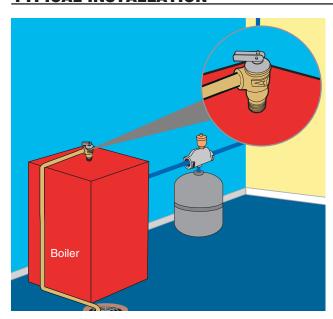

#### **TYPICAL INSTALLATION**

F-30 F-82

A Division of the Reliance Worldwide Corporation (RWC)