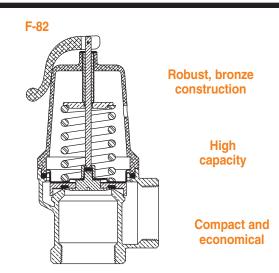

## F-30 and F-82 Safety Relief Valves

The Cash Acme F-30 and the F-82 are compact and economical pressure only safety relief valves for use on hot water space heating boilers, water supply heaters and storage tanks.

The Cash Acme F-30 and the F-82 Relief Valves are designed for use on hot water service only and are **not to be used on steam**.

- Compact and economical: Saves space and money!
- Listed by ASME: Inspector friendly, peace of mind!
- Every valve is tested for performance prior to shipping: Specify and install with confidence.
- Completely automatic and reseat after pressure relief: *Ideal for most domestic water heater applications*.
- ASME Section IV listed: Rated for emergency steam discharge by the National Board of Boiler and Pressure Vessel Inspectors.