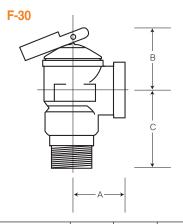

## **MODELS/SIZES**

| Dimensions      | Α       | В        | С        |
|-----------------|---------|----------|----------|
| 3/4" x 3/4"     | 1-1/2"  | 3-1/2"   | 1-3/4"   |
| 1" x 1"         | 1-3/4"  | 4-11/32" | 1-3/32"  |
| 1-1/4" x 1-1/4" | 2-1/16" | 5-9/16"  | 1-1/2"   |
| 1-1/2" x 1-1/2" | 2-1/2"  | 5-7/8"   | 1-21/32" |
| 2" x 2"         | 3"      | 7-1/2"   | 2-5/32"  |

### **CONNECTIONS**

F-30 . . . . . . . . . . . . . . . . . . 3/4" MxF