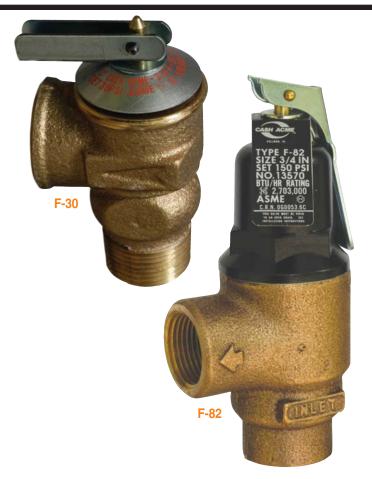

## F-30 and F-82 Safety Relief Valves

The Cash Acme F-30 and the F-82 are compact and economical pressure only safety relief valves for use on hot water space heating boilers, water supply heaters and storage tanks.

The Cash Acme F-30 and the F-82 Relief Valves are designed for use on hot water service only and are **not to be used on steam**.

- Compact and economical: Saves space and money!
- Listed by ASME: Inspector friendly, peace of mind!
- Every valve is tested for performance prior to shipping: Specify and install with confidence.
- Completely automatic and reseat after pressure relief: *Ideal for most domestic water heater applications*.
- ASME Section IV listed: Rated for emergency steam discharge by the National Board of Boiler and Pressure Vessel Inspectors.

### **CONNECTIONS**

F-30 . . . . . . . . . . . . . . . . . . 3/4" MxF

### **CERTIFICATIONS**

The Cash Acme F-30 Relief Valve is listed by ASME.

The Cash Acme F-82 Relief Valve is listed by ASME.