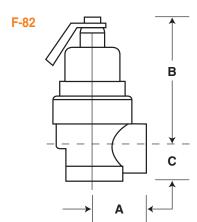

## **MODELS/SIZES**

| Dimensions      | Α       | В        | С        |
|-----------------|---------|----------|----------|
| 3/4" x 3/4"     | 1-1/2"  | 3-1/2"   | 1-3/4"   |
| 1" x 1"         | 1-3/4"  | 4-11/32" | 1-3/32"  |
| 1-1/4" x 1-1/4" | 2-1/16" | 5-9/16"  | 1-1/2"   |
| 1-1/2" x 1-1/2" | 2-1/2"  | 5-7/8"   | 1-21/32" |
| 2" x 2"         | 3"      | 7-1/2"   | 2-5/32"  |