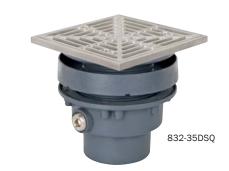

# 832-<u>ABCD</u>

e.g. 832-35DSQ = Finish Line drain with 3" no-hub connection, and square 304 stainless steel ring and strainer

A CONNECTION SIZE B RING & STRAINER D Options

□ 25D 2" no-hub □ NR round cast nickel-bronze □ V Vandal-resistant strainer screws