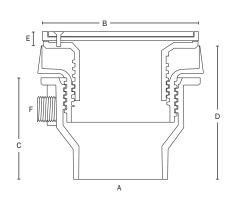

#### **DIMENSIONS**

A: connection size 2" or 3" no-hub

B: ring/strainer diameter

round / square  $5\frac{1}{2}$ " /  $5\frac{7}{8}$ "

C: body height 33/4" D: pre-pour adjustable height 45/8" -53/4"

E: adjustable finish height

round / square 0"-1" / 5/16"-1"

F: trap primer port ½" FIP thread - plugged