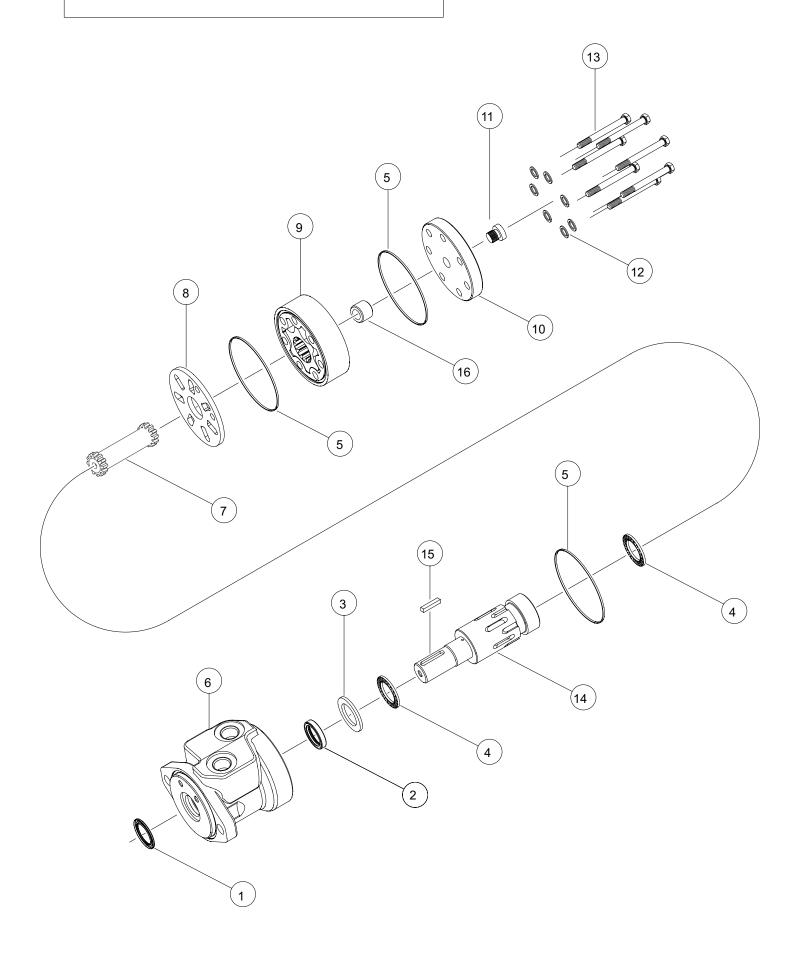

## WP (155) SERIES MOTOR COMPONENTS

## SEAL KIT 155222001

| DESCRIPTION                                                                       | EXP VIEW<br>ITEM #    | KIT                                                                 |
|-----------------------------------------------------------------------------------|-----------------------|---------------------------------------------------------------------|
| DUST SEAL<br>SHAFT SEAL<br>THRUST WASHER<br>THRUST BEARINGS (2)<br>BODY SEALS (3) | 1<br>2<br>3<br>4<br>5 | ITEMS #1-5 INCLUDED<br>IN SEAL KIT: 155222001                       |
|                                                                                   |                       | 155222001EG - SEAL KIT<br>INCLUDES ITEM #1-5<br>SHAFT SEAL IS VITON |