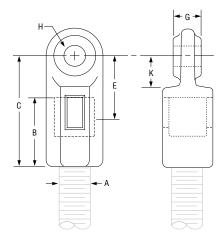

Installation: May be used to form an integral part of malleable iron beam clamps Fig. 218, see page 64.

**Ordering:** Specify rod size, figure number, name and finish.

| FIG. 157: LOADS (LBS) • WEIGHTS (LBS) • DIMENSIONS (IN) |             |        |       |                                       |                                       |                 |     |       |
|---------------------------------------------------------|-------------|--------|-------|---------------------------------------|---------------------------------------|-----------------|-----|-------|
| Rod Size<br>A                                           | Max<br>Load | Weight | В     | С                                     | Rod<br>Take-Out<br>E                  | G               | Н   | K     |
| 3/8                                                     | 730         | 0.20   | 11/4  | 21/16                                 | 11/4                                  | 1/ <sub>2</sub> | 1/2 | 9/16  |
| 1/2                                                     | 1,350       | 0.40   | 13//8 | <b>2</b> <sup>5</sup> ⁄ <sub>16</sub> | 1%                                    |                 |     | 11/16 |
| 5/8                                                     | 1,550       | 0.44   | 11/2  | 27/16                                 | <b>1</b> <sup>7</sup> / <sub>16</sub> |                 |     | 3/4   |
| 3/4                                                     | 2,100       | 0.65   | 13/4  | 27/8                                  | 111/16                                |                 |     | 7/8   |
| 7/8                                                     | 2,350       | 0.78   | 17//8 | 2                                     | 13/4                                  | 3/4             |     | ./8   |