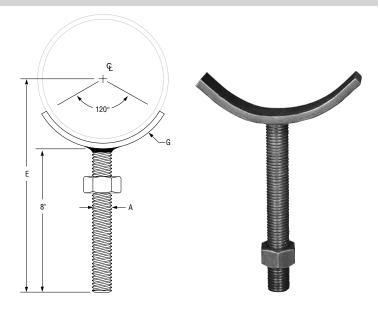

## Fig. 192

## Adjustable Pipe Saddle

Size Range: 2" through 12"
Material: Carbon steel

**Finish:** ☐ Plain or ☐ Galvanized

**Service:** Stanchion type support for **stationary** pipe where

vertical adjustment is required.

**Approvals:** Complies with Federal Specification A-A-1192A (Type 38), ANSI/MSS SP-69 and MSS SP-58 (Type 38).

**Ordering:** Specify pipe size to be supported, figure number,

name and finish.

| FIG. 192: WEIGHTS (LBS) • DIMENSIONS (IN) |            |                                         |            |        |  |
|-------------------------------------------|------------|-----------------------------------------|------------|--------|--|
| Pipe Size                                 | Rod Size A | E                                       | G          | Weight |  |
| 2                                         | 5/8        | 97/16                                   | ½ x 1      | 1.0    |  |
| 21/2                                      |            | 9 <sup>11</sup> / <sub>16</sub>         |            | 1.4    |  |
| 3                                         |            | 10                                      |            | 1.6    |  |
| 31/2                                      |            | 101/4                                   |            | 2.6    |  |
| 4                                         | 7/8        | 10½                                     | ½ x 1½     | 3.0    |  |
| 5                                         |            | 11                                      |            | 3.2    |  |
| 6                                         | - 1        | <b>11</b> <sup>11</sup> / <sub>16</sub> | 3% x 11∕⁄₂ | 4.9    |  |
| 8                                         |            | 12 <sup>11</sup> / <sub>16</sub>        |            | 6.2    |  |
| 10                                        | 111/4      | 13 <sup>7</sup> / <sub>8</sub>          | ½ x 2      | 10.5   |  |
| 12                                        |            | 14 <sup>7</sup> / <sub>8</sub>          |            | 11.8   |  |