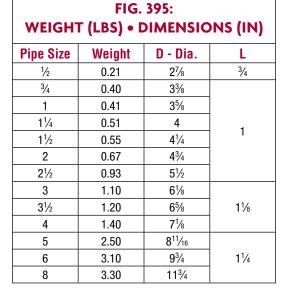

## **Cast Iron Ceiling Plate**

Size Range: 1/2" through 8"

Material: Cast iron

**Finish:** ☐ Plain or ☐ Galvanized

**Service:** Gives finished appearance where pipe enters ceiling. **Installation:** Sizes 1/2" to 4" furnished with one machine screw;

sizes 5" to 8", two machine screws.

**Ordering:** Specify pipe size, figure number, name and finish.

| PROJECT INFORMATION | APPROVAL STAMP    |
|---------------------|-------------------|
| Project:            | ☐ Approved        |
| Address:            | Approved as noted |
| Contractor:         | ☐ Not approved    |
| Engineer:           | Remarks:          |
| Submittal Date:     |                   |
| Notes 1:            |                   |
| Notes 2:            |                   |