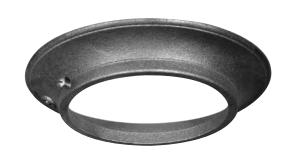

## **Cast Iron Ceiling Plate**

Size Range: 1/2" through 8"

Material: Cast iron

**Finish:** ☐ Plain or ☐ Galvanized

**Service:** Gives finished appearance where pipe enters ceiling. **Installation:** Sizes 1/2" to 4" furnished with one machine screw;

sizes 5" to 8", two machine screws.

**Ordering:** Specify pipe size, figure number, name and finish.

| PROJECT INFORMATION | APPROVAL STAMP    |
|---------------------|-------------------|
| Project:            | ☐ Approved        |
| Address:            | Approved as noted |
| Contractor:         | ☐ Not approved    |
| Engineer:           | Remarks:          |
| Submittal Date:     |                   |
| Notes 1:            |                   |
| Notes 2:            |                   |