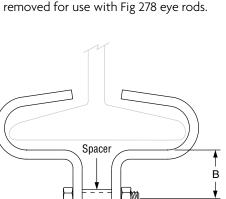

Fig. 133 UL Listed when used with 3/8" and 1/2" rod.

Components: Two half-clamps, pipe spacer and bolt with nut assemble

**Ordering:** Figure number, width of flange, name and finish.

Note: Spacer is furnished for use with Fig. 290 weldless eye nuts.

Spacer may be removed for use with Fig 278 eye rods.

| FIG. 133: LOADS (LBS) • DIMENSIONS (IN) |     |       |              |                |             |  |
|-----------------------------------------|-----|-------|--------------|----------------|-------------|--|
|                                         | C   | В     | Bolt<br>Size | Spacer<br>O.D. | Max<br>Load |  |
| Fig. 133                                | 1/2 | 13//8 | 3/8          | 11/16          | 1,000       |  |