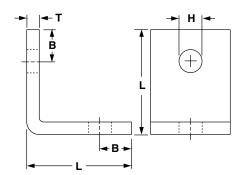

**Ordering:** Specify rod size, figure number, name and finish.

| FIG. 206: LOAD (LBS) • WEIGHT (LBS) • DIMENSIONS (IN) |                   |                       |                  |                               |     |           |     |  |
|-------------------------------------------------------|-------------------|-----------------------|------------------|-------------------------------|-----|-----------|-----|--|
| Rod                                                   | Max Load          |                       | Websie           |                               |     | Hole      |     |  |
| Size<br>A                                             | With Lag<br>Screw | With Bolt<br>to Steel | Weight<br>(lbs). | L                             | В   | Size<br>H | Т   |  |
| 3/8                                                   | 650               | 1,150                 | 0.44             | 21/16                         | 5/8 | 7/16      | 1/4 |  |
| 1/2                                                   |                   |                       | 0.43             |                               |     | 9/16      |     |  |
| 5/8                                                   | 850               | 2,000                 | 0.84             | 2 <sup>1</sup> / <sub>2</sub> | 3/4 | 11/16     | 3/8 |  |