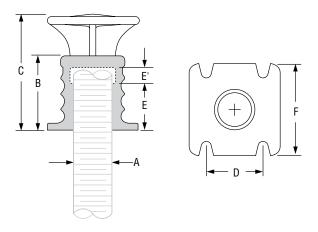

## **Screw Concrete Insert**

Size Range: 3/8" through 7/8" Material: Malleable iron

Finish: Plain

Service: Upper attachment for suspending pipe from a concrete ceiling

where no lateral adjustment is required. **Approvals:** UL, ULC Listed and FM Approved.

Features:

• Eliminates the necessity of drilling holes in wooden forms.

• Reduced overall height and four slots for nail attachment gives stability to the insert while the concrete is being poured.

**Ordering:** Specify rod size, figure number and name.

| FIG. 152: LOAD (LBS) • WEIGHT (LBS) • DIMENSIONS (IN) |            |        |       |            |      |                               |      |     |  |
|-------------------------------------------------------|------------|--------|-------|------------|------|-------------------------------|------|-----|--|
| Rod Size<br>A                                         | Max Load ■ | Weight | В     | C          | D    | E                             | E'   | F   |  |
| 3/8                                                   | 730        | 0.31   | 11/32 | 21/4       | 1    | 1/2                           | 3/8  | 15% |  |
| 1/2                                                   | 1,130      | 0.32   |       |            |      |                               |      |     |  |
| 5/8                                                   | 1,260      | 0.37   | 17/32 |            |      | 5/8                           |      |     |  |
| 3/4                                                   | 2,500      | 0.64   | - 15% | <b>2</b> ½ | 11/4 | <sup>15</sup> ⁄ <sub>16</sub> | 7/16 | 2   |  |
| 7/8                                                   |            | 0.71   |       |            |      | 1                             | 3/8  |     |  |

■ Based on insert only. Rating is subject to the condition that the concrete used is of sufficient strength to hold the insert.

| PROJECT INFORMATION | APPROVAL STAMP    |
|---------------------|-------------------|
| Project:            | ☐ Approved        |
| Address:            | Approved as noted |
| Contractor:         | ☐ Not approved    |
| Engineer:           | Remarks:          |
| Submittal Date:     |                   |
| Notes 1:            |                   |
| Notes 2:            |                   |