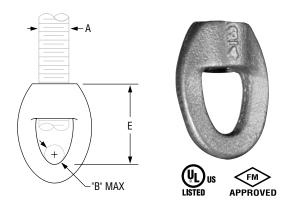

## Socket, Rod Threaded

Size Range: 1/4" through 7/8" Material: Malleable iron

Finish: Plain

Service: For attaching hanger rod to various types of building attachments

**Maximum Temperature:** 450° F

**Approvals:** Complies with Federal Specification A-A-1192A (Type 16) *WW-H-171-E (Type 16)*, ANSI/MSS SP-69 and MSS SP-58 (Type 16). UL Listed (Sizes  $^{3}/_{8}$ " -  $^{7}/_{8}$ ") and FM Approved (Sizes  $^{3}/_{8}$ " and  $^{1}/_{2}$ ").

**Installation:** Normally used with the split pipe ring Fig. 108, see page 30.

**Ordering:** Specify rod tapping size, figure number and name.

| FIG. 110R: LOADS (LBS) • WEIGHTS (LBS) • DIMENSIONS (IN) |          |        |     |                                        |
|----------------------------------------------------------|----------|--------|-----|----------------------------------------|
| Rod Size A                                               | Max Load | Weight | В   | Е                                      |
| 1/4                                                      | 650      | 0.05   | 1/4 | 111/8                                  |
| 3/8                                                      | 800      | 0.07   |     | 111/32                                 |
| 1/2                                                      | 1,000    | 0.13   |     | 117/32                                 |
| 5/8                                                      | 1,400    | 0.19   | 3/8 | <b>1</b> <sup>13</sup> ⁄ <sub>16</sub> |
| 3/4                                                      | 2,200    | 0.31   | 1/2 | <b>2</b> <sup>5</sup> / <sub>32</sub>  |
| 7/8                                                      | 2,300    | 0.44   |     | 211/32                                 |