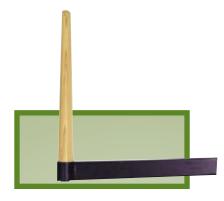

# Shingle Froe

#### For splitting out shingles or shakes and riving green wood.

Blade is made of 5160 Alloy Steel, handle is lacquered Hickory.

| Item # | Description           | Approx.<br>wt. ea. | Blade    | Handle |
|--------|-----------------------|--------------------|----------|--------|
| 49991  | Shingle Froe Assembly | 3.0 lbs            | 16" x 2" | 18"    |