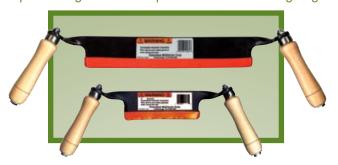

## Draw Shaves

| Item # | Description    | Approx.<br>wt. ea. | Pack |
|--------|----------------|--------------------|------|
| 49962  | 5" Draw Shave  | 1.7 lbs            | 3    |
| 49941  | 8" Draw Shave  | 1.8 lbs            | 3    |
| 49931  | 10" Draw Shave | 2.0 lbs            | 3    |
| 49951  | 13" Draw Shave | 2.5 lbs            | 3    |

Warning: Always wear full eye & hand protection while using sharp tools.

A multi-purpose tool for the woodworking industry. Blade is cut from a solid bar of steel, precision ground & sharpened to a fine working edge.