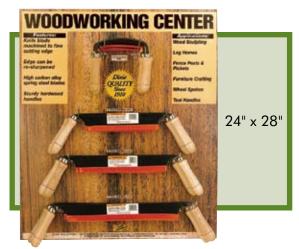

# Woodworking Center "

### Award winning pegboard backer display

This popular display includes two each of three sizes of Draw Shaves and two In Shaves.

The full color backer is free.

| Item # | Description                                  | Qty |
|--------|----------------------------------------------|-----|
| 49999  | Complete pegboard backer dsplay. Ships with: |     |
|        | Free color display backer                    | 1   |
|        | 8 inch Draw Shave (49941                     | 2   |
|        | 10 inch Draw Shave (49931)                   | 2   |
|        | 13 inch Draw Shave (49951)                   | 2   |
|        | 5 inch In Shave (49961)                      | 2   |