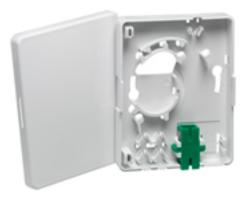

### Item Description

Fiber-to-the-Home Point of Entry Box

UPC Code: 07847761268

Country of Origin: Slovenia - \*Eligible for ARRA funded projects > \$7,443,000